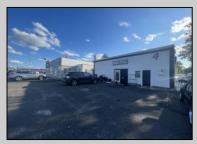

## COMMENTS

Commercial property with premier location on the corner of the White Horse Pike (Route 30) & Route 206 in the Town of Hammonton. Corner lot between a big commercial district. Heavily trafficked area with a Super Wawa, Walmart & Shoprite nearby. Leases are currently in place for each building. The property is being sold strictly as-is condition & as a package deal. 800 Bellevue Avenue (Block 3607, Lot 2) is +/- .36 Acre 2 N. White Horse Pike (a/k/a 4 N. White Horse Pike) (Block 3607, Lot 3) is +/- 0.22 Acre.