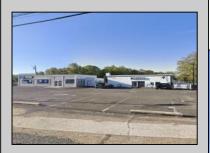

## COMMENTS

Commercial property with premier location on the corner of the White Horse Pike (Route 30) & Route 206 in the Town of Hammonton. Corner lot between a big commercial district. Heavily trafficked area with a Super Wawa, Walmart & Shoprite nearby. Leases are currently in place for each building. The property is being sold strictly as-is condition & as a package deal. 800 Bellevue Avenue (Block 3607, Lot 2) is +/- .36 Acre 2 N. White Horse Pike (a/k/a 4 N. White Horse Pike) (Block 3607, Lot 3) is +/- 0.22 Acre.