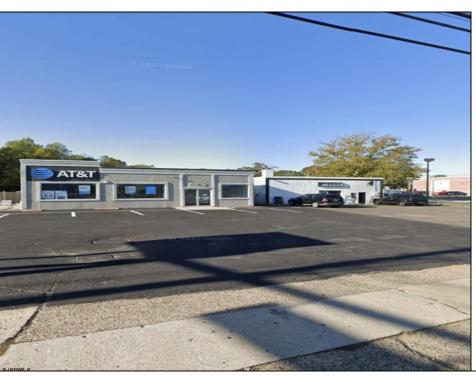

## COMMENTS

Commercial property with premier location on the corner of the White Horse Pike (Route 30) & Route 206 in the Town of Hammonton. Corner lot between a big commercial district. Heavily trafficked area with a Super Wawa, Walmart & Shoprite nearby. Leases are currently in place for each building. The property is being sold strictly as-is condition & as a package deal. 800 Bellevue Avenue (Block 3607, Lot 2) is +/- .36 Acre 2 N. White Horse Pike (a/k/a 4 N. White Horse Pike) (Block 3607, Lot 3) is +/- 0.22 Acre.