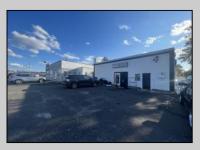

## COMMENTS

Commercial property with premier location on the corner of the White Horse Pike (Route 30) & Route 206 in the Town of Hammonton. Corner lot between a big commercial district. Heavily trafficked area with a Super Wawa, Walmart & Shoprite nearby. Leases are currently in place for each building. The property is being sold strictly as-is condition & as a package deal. 800 Bellevue Avenue (Block 3607, Lot 2) is +/- .36 Acre 2 N. White Horse Pike (a/k/a 4 N. White Horse Pike) (Block 3607, Lot 3) is +/- 0.22 Acre.