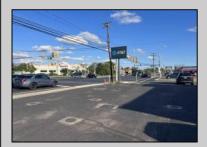

## COMMENTS

Commercial property with premier location on the corner of the White Horse Pike (Route 30) & Route 206 in the Town of Hammonton. Corner lot between a big commercial district. Heavily trafficked area with a Super Wawa, Walmart & Shoprite nearby. Leases are currently in place for each building. The property is being sold strictly as-is condition & as a package deal. 800 Bellevue Avenue (Block 3607, Lot 2) is +/- .36 Acre 2 N. White Horse Pike (a/k/a 4 N. White Horse Pike) (Block 3607, Lot 3) is +/- 0.22 Acre.