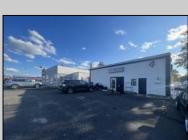

## COMMENTS

Commercial property with premier location on the corner of the White Horse Pike (Route 30) & Route 206 in the Town of Hammonton. Corner lot between a big commercial district. Heavily trafficked area with a Super Wawa, Walmart & Shoprite nearby. Leases are currently in place for each building. The property is being sold strictly as-is condition & as a package deal. 800 Bellevue Avenue (Block 3607, Lot 2) is +/- .36 Acre 2 N. White Horse Pike (a/k/a 4 N. White Horse Pike) (Block 3607, Lot 3) is +/- 0.22 Acre.