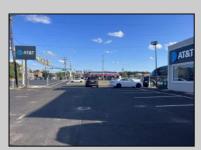

## COMMENTS

Commercial property with premier location on the corner of the White Horse Pike (Route 30) & Route 206 in the Town of Hammonton. Corner lot between a big commercial district. Heavily trafficked area with a Super Wawa, Walmart & Shoprite nearby. Leases are currently in place for each building. The property is being sold strictly as-is condition & as a package deal. 800 Bellevue Avenue (Block 3607, Lot 2) is +/- .36 Acre 2 N. White Horse Pike (a/k/a 4 N. White Horse Pike) (Block 3607, Lot 3) is +/- 0.22 Acre.