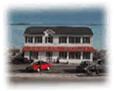

## COMMENTS

Commercial property with premier location on the corner of the White Horse Pike (Route 30) & Route 206 in the Town of Hammonton. Corner lot between a big commercial district. Heavily trafficked area with a Super Wawa, Walmart & Shoprite nearby. Leases are currently in place for each building. The property is being sold strictly as-is condition & as a package deal. 800 Bellevue Avenue (Block 3607, Lot 2) is +/- .36 Acre 2 N. White Horse Pike (a/k/a 4 N. White Horse Pike) (Block 3607, Lot 3) is +/- 0.22 Acre.