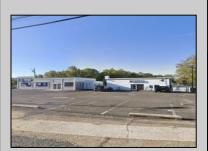

## COMMENTS

Commercial property with premier location on the corner of the White Horse Pike (Route 30) & Route 206 in the Town of Hammonton. Corner lot between a big commercial district. Heavily trafficked area with a Super Wawa, Walmart & Shoprite nearby. Leases are currently in place for each building. The property is being sold strictly as-is condition & as a package deal. 800 Bellevue Avenue (Block 3607, Lot 2) is +/- .36 Acre 2 N. White Horse Pike (a/k/a 4 N. White Horse Pike) (Block 3607, Lot 3) is +/- 0.22 Acre.