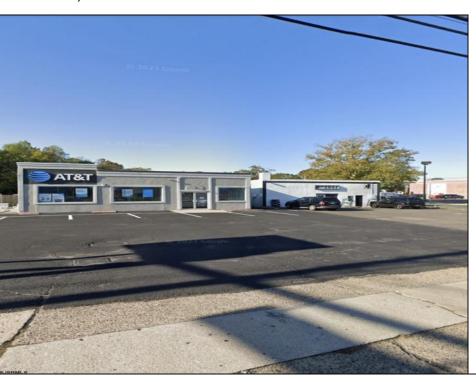

## COMMENTS

Commercial property with premier location on the corner of the White Horse Pike (Route 30) & Route 206 in the Town of Hammonton. Corner lot between a big commercial district. Heavily trafficked area with a Super Wawa, Walmart & Shoprite nearby. Leases are currently in place for each building. The property is being sold strictly as-is condition & as a package deal. 800 Bellevue Avenue (Block 3607, Lot 2) is +/- .36 Acre 2 N. White Horse Pike (a/k/a 4 N. White Horse Pike) (Block 3607, Lot 3) is +/- 0.22 Acre.