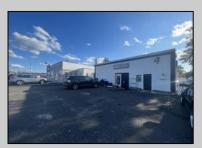

## COMMENTS

Commercial property with premier location on the corner of the White Horse Pike (Route 30) & Route 206 in the Town of Hammonton. Corner lot between a big commercial district. Heavily trafficked area with a Super Wawa, Walmart & Shoprite nearby. Leases are currently in place for each building. The property is being sold strictly as-is condition & as a package deal. 800 Bellevue Avenue (Block 3607, Lot 2) is +/- .36 Acre 2 N. White Horse Pike (a/k/a 4 N. White Horse Pike) (Block 3607, Lot 3) is +/- 0.22 Acre.