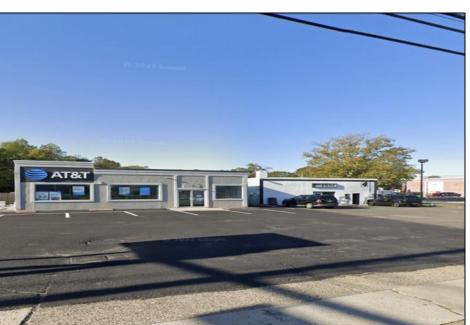

## COMMENTS

Commercial property with premier location on the corner of the White Horse Pike (Route 30) & Route 206 in the Town of Hammonton. Corner lot between a big commercial district. Heavily trafficked area with a Super Wawa, Walmart & Shoprite nearby. Leases are currently in place for each building. The property is being sold strictly as-is condition & as a package deal. 800 Bellevue Avenue (Block 3607, Lot 2) is +/- .36 Acre 2 N. White Horse Pike (a/k/a 4 N. White Horse Pike) (Block 3607, Lot 3) is +/- 0.22 Acre.