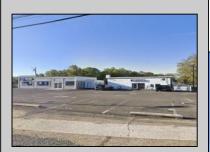

## COMMENTS

Commercial property with premier location on the corner of the White Horse Pike (Route 30) & Route 206 in the Town of Hammonton. Corner lot between a big commercial district. Heavily trafficked area with a Super Wawa, Walmart & Shoprite nearby. Leases are currently in place for each building. The property is being sold strictly as-is condition & as a package deal. 800 Bellevue Avenue (Block 3607, Lot 2) is +/- .36 Acre 2 N. White Horse Pike (a/k/a 4 N. White Horse Pike) (Block 3607, Lot 3) is +/- 0.22 Acre.