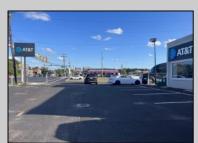

## COMMENTS

Commercial property with premier location on the corner of the White Horse Pike (Route 30) & Route 206 in the Town of Hammonton. Corner lot between a big commercial district. Heavily trafficked area with a Super Wawa, Walmart & Shoprite nearby. Leases are currently in place for each building. The property is being sold strictly as-is condition & as a package deal. 800 Bellevue Avenue (Block 3607, Lot 2) is +/- .36 Acre 2 N. White Horse Pike (a/k/a 4 N. White Horse Pike) (Block 3607, Lot 3) is +/- 0.22 Acre.