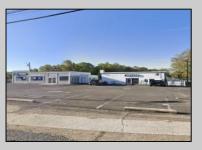

## COMMENTS

Commercial property with premier location on the corner of the White Horse Pike (Route 30) & Route 206 in the Town of Hammonton. Corner lot between a big commercial district. Heavily trafficked area with a Super Wawa, Walmart & Shoprite nearby. Leases are currently in place for each building. The property is being sold strictly as-is condition & as a package deal. 800 Bellevue Avenue (Block 3607, Lot 2) is +/- .36 Acre 2 N. White Horse Pike (a/k/a 4 N. White Horse Pike) (Block 3607, Lot 3) is +/- 0.22 Acre.