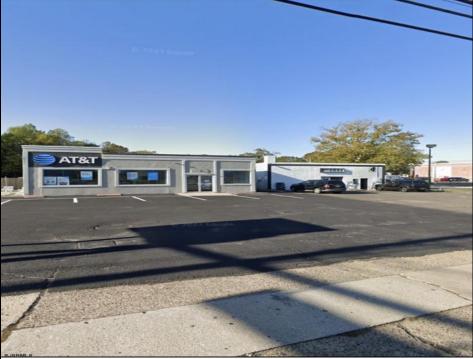

## COMMENTS

Commercial property with premier location on the corner of the White Horse Pike (Route 30) & Route 206 in the Town of Hammonton. Corner lot between a big commercial district. Heavily trafficked area with a Super Wawa, Walmart & Shoprite nearby. Leases are currently in place for each building. The property is being sold strictly as-is condition & as a package deal. 800 Bellevue Avenue (Block 3607, Lot 2) is +/- .36 Acre 2 N. White Horse Pike (a/k/a 4 N. White Horse Pike) (Block 3607, Lot 3) is +/- 0.22 Acre.