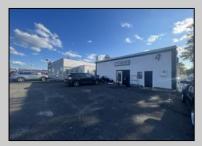

## COMMENTS

Commercial property with premier location on the corner of the White Horse Pike (Route 30) & Route 206 in the Town of Hammonton. Corner lot between a big commercial district. Heavily trafficked area with a Super Wawa, Walmart & Shoprite nearby. Leases are currently in place for each building. The property is being sold strictly as-is condition & as a package deal. 800 Bellevue Avenue (Block 3607, Lot 2) is +/- .36 Acre 2 N. White Horse Pike (a/k/a 4 N. White Horse Pike) (Block 3607, Lot 3) is +/- 0.22 Acre.