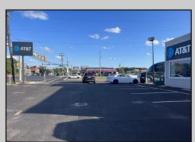

## COMMENTS

Commercial property with premier location on the corner of the White Horse Pike (Route 30) & Route 206 in the Town of Hammonton. Corner lot between a big commercial district. Heavily trafficked area with a Super Wawa, Walmart & Shoprite nearby. Leases are currently in place for each building. The property is being sold strictly as-is condition & as a package deal. 800 Bellevue Avenue (Block 3607, Lot 2) is +/- .36 Acre 2 N. White Horse Pike (a/k/a 4 N. White Horse Pike) (Block 3607, Lot 3) is +/- 0.22 Acre. PROPERTY DETAILS