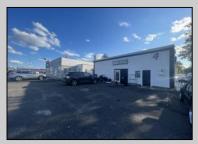

## COMMENTS

Commercial property with premier location on the corner of the White Horse Pike (Route 30) & Route 206 in the Town of Hammonton. Corner lot between a big commercial district. Heavily trafficked area with a Super Wawa, Walmart & Shoprite nearby. Leases are currently in place for each building. The property is being sold strictly as-is condition & as a package deal. 800 Bellevue Avenue (Block 3607, Lot 2) is +/- .36 Acre 2 N. White Horse Pike (a/k/a 4 N. White Horse Pike) (Block 3607, Lot 3) is +/- 0.22 Acre. PROPERTY DETAILS

ParkingGarage

11 or More Spaces

Exterior OutsideFeatures Stucco Fence

Restrooms Truck Door

Water Public

800 Bellevue

Hammonton, NJ 08037

Sewer Public Sewer