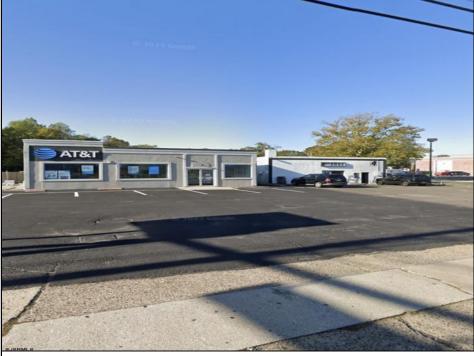

## COMMENTS

Commercial property with premier location on the corner of the White Horse Pike (Route 30) & Route 206 in the Town of Hammonton. Corner lot between a big commercial district. Heavily trafficked area with a Super Wawa, Walmart & Shoprite nearby. Leases are currently in place for each building. The property is being sold strictly as-is condition & as a package deal. 800 Bellevue Avenue (Block 3607, Lot 2) is +/- .36 Acre 2 N. White Horse Pike (a/k/a 4 N. White Horse Pike) (Block 3607, Lot 3) is +/- 0.22 Acre. PROPERTY DETAILS