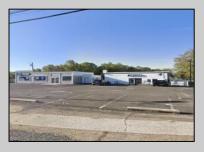

## COMMENTS

Commercial property with premier location on the corner of the White Horse Pike (Route 30) & Route 206 in the Town of Hammonton. Corner lot between a big commercial district. Heavily trafficked area with a Super Wawa, Walmart & Shoprite nearby. Leases are currently in place for each building. The property is being sold strictly as-is condition & as a package deal. 800 Bellevue Avenue (Block 3607, Lot 2) is +/- .36 Acre 2 N. White Horse Pike (a/k/a 4 N. White Horse Pike) (Block 3607, Lot 3) is +/- 0.22 Acre. PROPERTY DETAILS

ParkingGarage

11 or More Spaces

Exterior OutsideFeatures Stucco Fence

Restrooms Truck Door

Water Public

800 Bellevue

Hammonton, NJ 08037

Sewer Public Sewer