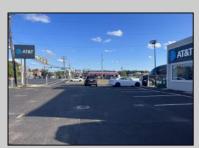

## COMMENTS

Commercial property with premier location on the corner of the White Horse Pike (Route 30) & Route 206 in the Town of Hammonton. Corner lot between a big commercial district. Heavily trafficked area with a Super Wawa, Walmart & Shoprite nearby. Leases are currently in place for each building. The property is being sold strictly as-is condition & as a package deal. 800 Bellevue Avenue (Block 3607, Lot 2) is +/- .36 Acre 2 N. White Horse Pike (a/k/a 4 N. White Horse Pike) (Block 3607, Lot 3) is +/- 0.22 Acre.