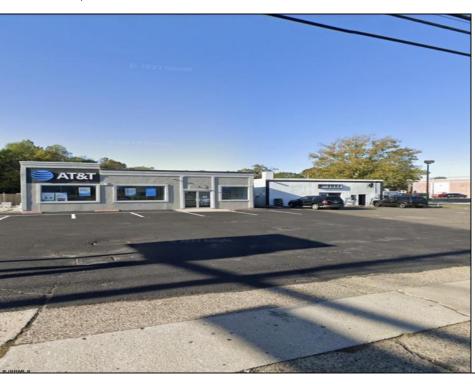

## COMMENTS

Commercial property with premier location on the corner of the White Horse Pike (Route 30) & Route 206 in the Town of Hammonton. Corner lot between a big commercial district. Heavily trafficked area with a Super Wawa, Walmart & Shoprite nearby. Leases are currently in place for each building. The property is being sold strictly as-is condition & as a package deal. 800 Bellevue Avenue (Block 3607, Lot 2) is +/- .36 Acre 2 N. White Horse Pike (a/k/a 4 N. White Horse Pike) (Block 3607, Lot 3) is +/- 0.22 Acre.