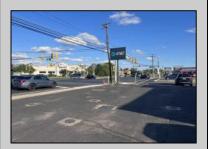

## COMMENTS

Commercial property with premier location on the corner of the White Horse Pike (Route 30) & Route 206 in the Town of Hammonton. Corner lot between a big commercial district. Heavily trafficked area with a Super Wawa, Walmart & Shoprite nearby. Leases are currently in place for each building. The property is being sold strictly as-is condition & as a package deal. 800 Bellevue Avenue (Block 3607, Lot 2) is +/- .36 Acre 2 N. White Horse Pike (a/k/a 4 N. White Horse Pike) (Block 3607, Lot 3) is +/- 0.22 Acre.