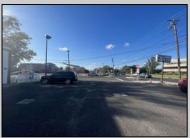

## COMMENTS

Commercial property with premier location on the corner of the White Horse Pike (Route 30) & Route 206 in the Town of Hammonton. Corner lot between a big commercial district. Heavily trafficked area with a Super Wawa, Walmart & Shoprite nearby. Leases are currently in place for each building. The property is being sold strictly as-is condition & as a package deal. 800 Bellevue Avenue (Block 3607, Lot 2) is +/- .36 Acre 2 N. White Horse Pike (a/k/a 4 N. White Horse Pike) (Block 3607, Lot 3) is +/- 0.22 Acre.