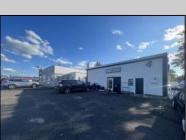

## COMMENTS

Commercial property with premier location on the corner of the White Horse Pike (Route 30) & Route 206 in the Town of Hammonton. Corner lot between a big commercial district. Heavily trafficked area with a Super Wawa, Walmart & Shoprite nearby. Leases are currently in place for each building. The property is being sold strictly as-is condition & as a package deal. 800 Bellevue Avenue (Block 3607, Lot 2) is +/- .36 Acre 2 N. White Horse Pike (a/k/a 4 N. White Horse Pike) (Block 3607, Lot 3) is +/- 0.22 Acre.