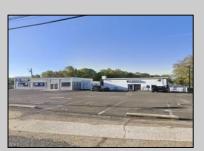

## COMMENTS

Commercial property with premier location on the corner of the White Horse Pike (Route 30) & Route 206 in the Town of Hammonton. Corner lot between a big commercial district. Heavily trafficked area with a Super Wawa, Walmart & Shoprite nearby. Leases are currently in place for each building. The property is being sold strictly as-is condition & as a package deal. 800 Bellevue Avenue (Block 3607, Lot 2) is +/- .36 Acre 2 N. White Horse Pike (a/k/a 4 N. White Horse Pike) (Block 3607, Lot 3) is +/- 0.22 Acre.