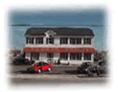

## COMMENTS

Commercial property with premier location on the corner of the White Horse Pike (Route 30) & Route 206 in the Town of Hammonton. Corner lot between a big commercial district. Heavily trafficked area with a Super Wawa, Walmart & Shoprite nearby. Leases are currently in place for each building. The property is being sold strictly as-is condition & as a package deal. 800 Bellevue Avenue (Block 3607, Lot 2) is +/- .36 Acre 2 N. White Horse Pike (a/k/a 4 N. White Horse Pike) (Block 3607, Lot 3) is +/- 0.22 Acre.