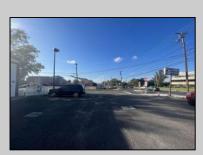

## COMMENTS

Commercial property with premier location on the corner of the White Horse Pike (Route 30) & Route 206 in the Town of Hammonton. Corner lot between a big commercial district. Heavily trafficked area with a Super Wawa, Walmart & Shoprite nearby. Leases are currently in place for each building. The property is being sold strictly as-is condition & as a package deal. 800 Bellevue Avenue (Block 3607, Lot 2) is +/- .36 Acre 2 N. White Horse Pike (a/k/a 4 N. White Horse Pike) (Block 3607, Lot 3) is +/- 0.22 Acre.