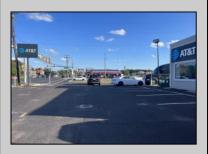

## COMMENTS

Commercial property with premier location on the corner of the White Horse Pike (Route 30) & Route 206 in the Town of Hammonton. Corner lot between a big commercial district. Heavily trafficked area with a Super Wawa, Walmart & Shoprite nearby. Leases are currently in place for each building. The property is being sold strictly as-is condition & as a package deal. 800 Bellevue Avenue (Block 3607, Lot 2) is +/- .36 Acre 2 N. White Horse Pike (a/k/a 4 N. White Horse Pike) (Block 3607, Lot 3) is +/- 0.22 Acre.