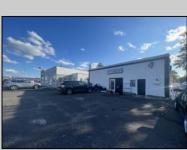

## COMMENTS

Commercial property with premier location on the corner of the White Horse Pike (Route 30) & Route 206 in the Town of Hammonton. Corner lot between a big commercial district. Heavily trafficked area with a Super Wawa, Walmart & Shoprite nearby. Leases are currently in place for each building. The property is being sold strictly as-is condition & as a package deal. 800 Bellevue Avenue (Block 3607, Lot 2) is +/- .36 Acre 2 N. White Horse Pike (a/k/a 4 N. White Horse Pike) (Block 3607, Lot 3) is +/- 0.22 Acre.