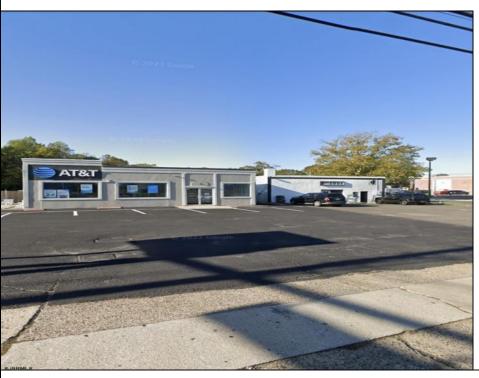

## COMMENTS

Commercial property with premier location on the corner of the White Horse Pike (Route 30) & Route 206 in the Town of Hammonton. Corner lot between a big commercial district. Heavily trafficked area with a Super Wawa, Walmart & Shoprite nearby. Leases are currently in place for each building. The property is being sold strictly as-is condition & as a package deal. 800 Bellevue Avenue (Block 3607, Lot 2) is +/- .36 Acre 2 N. White Horse Pike (a/k/a 4 N. White Horse Pike) (Block 3607, Lot 3) is +/- 0.22 Acre.