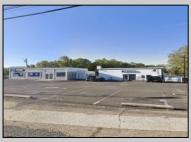

## COMMENTS

Commercial property with premier location on the corner of the White Horse Pike (Route 30) & Route 206 in the Town of Hammonton. Corner lot between a big commercial district. Heavily trafficked area with a Super Wawa, Walmart & Shoprite nearby. Leases are currently in place for each building. The property is being sold strictly as-is condition & as a package deal. 800 Bellevue Avenue (Block 3607, Lot 2) is +/- .36 Acre 2 N. White Horse Pike (a/k/a 4 N. White Horse Pike) (Block 3607, Lot 3) is +/- 0.22 Acre.