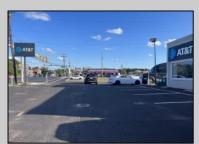

## COMMENTS

Commercial property with premier location on the corner of the White Horse Pike (Route 30) & Route 206 in the Town of Hammonton. Corner lot between a big commercial district. Heavily trafficked area with a Super Wawa, Walmart & Shoprite nearby. Leases are currently in place for each building. The property is being sold strictly as-is condition & as a package deal. 800 Bellevue Avenue (Block 3607, Lot 2) is +/- .36 Acre 2 N. White Horse Pike (a/k/a 4 N. White Horse Pike) (Block 3607, Lot 3) is +/- 0.22 Acre.

PROPERTY DETAILS

ParkingGarage

11 or More Spaces

Exterior Stucco

OutsideFeatures Fence Restrooms Truck Door

Water Public

Sewer Public Sewer

800 Bellevue