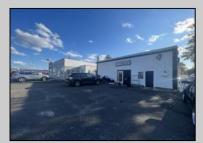

## COMMENTS

Commercial property with premier location on the corner of the White Horse Pike (Route 30) & Route 206 in the Town of Hammonton. Corner lot between a big commercial district. Heavily trafficked area with a Super Wawa, Walmart & Shoprite nearby. Leases are currently in place for each building. The property is being sold strictly as-is condition & as a package deal. 800 Bellevue Avenue (Block 3607, Lot 2) is +/- .36 Acre 2 N. White Horse Pike (a/k/a 4 N. White Horse Pike) (Block 3607, Lot 3) is +/- 0.22 Acre.