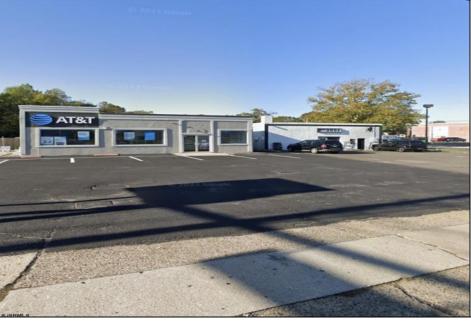

## COMMENTS

Commercial property with premier location on the corner of the White Horse Pike (Route 30) & Route 206 in the Town of Hammonton. Corner lot between a big commercial district. Heavily trafficked area with a Super Wawa, Walmart & Shoprite nearby. Leases are currently in place for each building. The property is being sold strictly as-is condition & as a package deal. 800 Bellevue Avenue (Block 3607, Lot 2) is +/- .36 Acre 2 N. White Horse Pike (a/k/a 4 N. White Horse Pike) (Block 3607, Lot 3) is +/- 0.22 Acre.

PROPERTY DETAILS

ParkingGarage

11 or More Spaces

Exterior Stucco

OutsideFeatures Fence Restrooms Truck Door

Water Public

Sewer Public Sewer

800 Bellevue