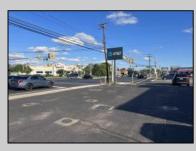

## COMMENTS

Commercial property with premier location on the corner of the White Horse Pike (Route 30) & Route 206 in the Town of Hammonton. Corner lot between a big commercial district. Heavily trafficked area with a Super Wawa, Walmart & Shoprite nearby. Leases are currently in place for each building. The property is being sold strictly as-is condition & as a package deal. 800 Bellevue Avenue (Block 3607, Lot 2) is +/- .36 Acre 2 N. White Horse Pike (a/k/a 4 N. White Horse Pike) (Block 3607, Lot 3) is +/- 0.22 Acre.