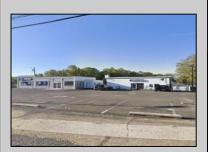

## COMMENTS

Commercial property with premier location on the corner of the White Horse Pike (Route 30) & Route 206 in the Town of Hammonton. Corner lot between a big commercial district. Heavily trafficked area with a Super Wawa, Walmart & Shoprite nearby. Leases are currently in place for each building. The property is being sold strictly as-is condition & as a package deal. 800 Bellevue Avenue (Block 3607, Lot 2) is +/- .36 Acre 2 N. White Horse Pike (a/k/a 4 N. White Horse Pike) (Block 3607, Lot 3) is +/- 0.22 Acre.