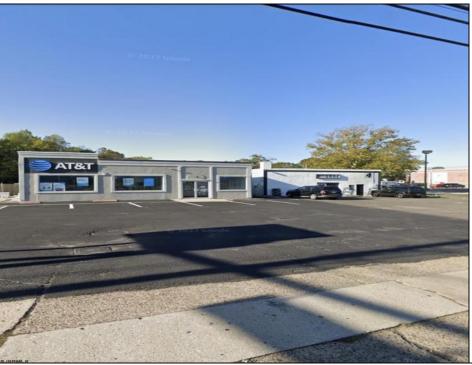

## COMMENTS

Commercial property with premier location on the corner of the White Horse Pike (Route 30) & Route 206 in the Town of Hammonton. Corner lot between a big commercial district. Heavily trafficked area with a Super Wawa, Walmart & Shoprite nearby. Leases are currently in place for each building. The property is being sold strictly as-is condition & as a package deal. 800 Bellevue Avenue (Block 3607, Lot 2) is +/- .36 Acre 2 N. White Horse Pike (a/k/a 4 N. White Horse Pike) (Block 3607, Lot 3) is +/- 0.22 Acre.