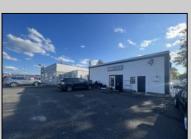

## COMMENTS

Commercial property with premier location on the corner of the White Horse Pike (Route 30) & Route 206 in the Town of Hammonton. Corner lot between a big commercial district. Heavily trafficked area with a Super Wawa, Walmart & Shoprite nearby. Leases are currently in place for each building. The property is being sold strictly as-is condition & as a package deal. 800 Bellevue Avenue (Block 3607, Lot 2) is +/- .36 Acre 2 N. White Horse Pike (a/k/a 4 N. White Horse Pike) (Block 3607, Lot 3) is +/- 0.22 Acre.