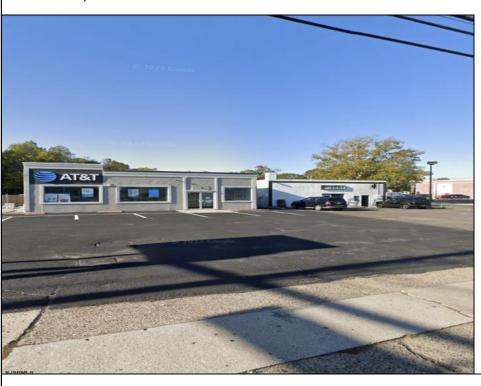

## **COMMENTS**

Commercial property with premier location on the corner of the White Horse Pike (Route 30) & Route 206 in the Town of Hammonton. Corner lot between a big commercial district. Heavily trafficked area with a Super Wawa, Walmart & Shoprite nearby. Leases are currently in place for each building. The property is being sold strictly as-is condition & as a package deal. 800 Bellevue Avenue (Block 3607, Lot 2) is +/- .36 Acre 2 N. White Horse Pike (a/k/a 4 N. White Horse Pike) (Block 3607, Lot 3) is +/- 0.22 Acre.