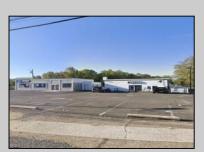

## **COMMENTS**

Commercial property with premier location on the corner of the White Horse Pike (Route 30) & Route 206 in the Town of Hammonton. Corner lot between a big commercial district. Heavily trafficked area with a Super Wawa, Walmart & Shoprite nearby. Leases are currently in place for each building. The property is being sold strictly as-is condition & as a package deal. 800 Bellevue Avenue (Block 3607, Lot 2) is +/- .36 Acre 2 N. White Horse Pike (a/k/a 4 N. White Horse Pike) (Block 3607, Lot 3) is +/- 0.22 Acre.