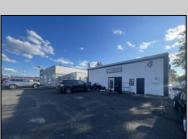

## **COMMENTS**

Commercial property with premier location on the corner of the White Horse Pike (Route 30) & Route 206 in the Town of Hammonton. Corner lot between a big commercial district. Heavily trafficked area with a Super Wawa, Walmart & Shoprite nearby. Leases are currently in place for each building. The property is being sold strictly as-is condition & as a package deal. 800 Bellevue Avenue (Block 3607, Lot 2) is +/- .36 Acre 2 N. White Horse Pike (a/k/a 4 N. White Horse Pike) (Block 3607, Lot 3) is +/- 0.22 Acre.