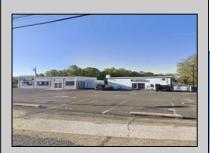

## **COMMENTS**

Commercial property with premier location on the corner of the White Horse Pike (Route 30) & Route 206 in the Town of Hammonton. Corner lot between a big commercial district. Heavily trafficked area with a Super Wawa, Walmart & Shoprite nearby. Leases are currently in place for each building. The property is being sold strictly as-is condition & as a package deal. 800 Bellevue Avenue (Block 3607, Lot 2) is +/- .36 Acre 2 N. White Horse Pike (a/k/a 4 N. White Horse Pike) (Block 3607, Lot 3) is +/- 0.22 Acre.