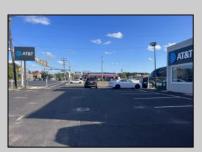

## **COMMENTS**

Commercial property with premier location on the corner of the White Horse Pike (Route 30) & Route 206 in the Town of Hammonton. Corner lot between a big commercial district. Heavily trafficked area with a Super Wawa, Walmart & Shoprite nearby. Leases are currently in place for each building. The property is being sold strictly as-is condition & as a package deal. 800 Bellevue Avenue (Block 3607, Lot 2) is +/- .36 Acre 2 N. White Horse Pike (a/k/a 4 N. White Horse Pike) (Block 3607, Lot 3) is +/- 0.22 Acre.