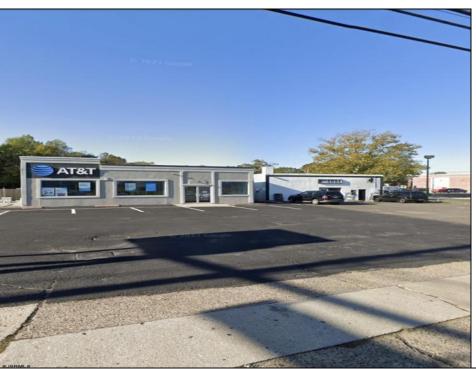

## **COMMENTS**

Commercial property with premier location on the corner of the White Horse Pike (Route 30) & Route 206 in the Town of Hammonton. Corner lot between a big commercial district. Heavily trafficked area with a Super Wawa, Walmart & Shoprite nearby. Leases are currently in place for each building. The property is being sold strictly as-is condition & as a package deal. 800 Bellevue Avenue (Block 3607, Lot 2) is +/- .36 Acre 2 N. White Horse Pike (a/k/a 4 N. White Horse Pike) (Block 3607, Lot 3) is +/- 0.22 Acre.