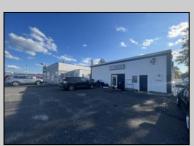

## **COMMENTS**

Commercial property with premier location on the corner of the White Horse Pike (Route 30) & Route 206 in the Town of Hammonton. Corner lot between a big commercial district. Heavily trafficked area with a Super Wawa, Walmart & Shoprite nearby. Leases are currently in place for each building. The property is being sold strictly as-is condition & as a package deal. 800 Bellevue Avenue (Block 3607, Lot 2) is +/- .36 Acre 2 N. White Horse Pike (a/k/a 4 N. White Horse Pike) (Block 3607, Lot 3) is +/- 0.22 Acre.