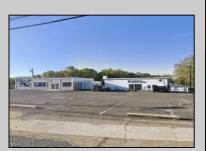

## **COMMENTS**

Commercial property with premier location on the corner of the White Horse Pike (Route 30) & Route 206 in the Town of Hammonton. Corner lot between a big commercial district. Heavily trafficked area with a Super Wawa, Walmart & Shoprite nearby. Leases are currently in place for each building. The property is being sold strictly as-is condition & as a package deal. 800 Bellevue Avenue (Block 3607, Lot 2) is +/- .36 Acre 2 N. White Horse Pike (a/k/a 4 N. White Horse Pike) (Block 3607, Lot 3) is +/- 0.22 Acre.