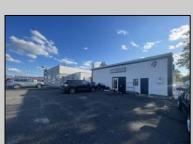

## **COMMENTS**

Commercial property with premier location on the corner of the White Horse Pike (Route 30) & Route 206 in the Town of Hammonton. Corner lot between a big commercial district. Heavily trafficked area with a Super Wawa, Walmart & Shoprite nearby. Leases are currently in place for each building. The property is being sold strictly as-is condition & as a package deal. 800 Bellevue Avenue (Block 3607, Lot 2) is +/- .36 Acre 2 N. White Horse Pike (a/k/a 4 N. White Horse Pike) (Block 3607, Lot 3) is +/- 0.22 Acre.

## PROPERTY DETAILS

Exterior OutsideFeatures ParkingGarage InteriorFeatures Stucco Fence 11 or More Spaces Restroom

Restrooms Truck Door

Water Sewer
Public Public Sewer

Ask for John Greiner Berger Realty Inc 3160 Asbury Avenue, Ocean City Call: 609-399-0076