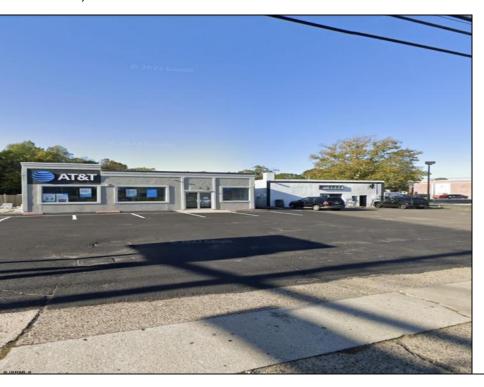

## **COMMENTS**

Commercial property with premier location on the corner of the White Horse Pike (Route 30) & Route 206 in the Town of Hammonton. Corner lot between a big commercial district. Heavily trafficked area with a Super Wawa, Walmart & Shoprite nearby. Leases are currently in place for each building. The property is being sold strictly as-is condition & as a package deal. 800 Bellevue Avenue (Block 3607, Lot 2) is +/- .36 Acre 2 N. White Horse Pike (a/k/a 4 N. White Horse Pike) (Block 3607, Lot 3) is +/- 0.22 Acre.