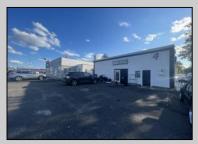

## COMMENTS

Commercial property with premier location on the corner of the White Horse Pike (Route 30) & Route 206 in the Town of Hammonton. Corner lot between a big commercial district. Heavily trafficked area with a Super Wawa, Walmart & Shoprite nearby. Leases are currently in place for each building. The property is being sold strictly as-is condition & as a package deal. 800 Bellevue Avenue (Block 3607, Lot 2) is +/- .36 Acre 2 N. White Horse Pike (a/k/a 4 N. White Horse Pike) (Block 3607, Lot 3) is +/- 0.22 Acre.

ParkingGarage

11 or More Spaces

Exterior Stucco OutsideFeatures Fence Restrooms Truck Door

Water Public Sewer Public Sewer

Ask for George Cash Berger Realty Inc 3160 Asbury Avenue, Ocean City Call: 609-399-0076 Email to: gbc@bergerrealty.com