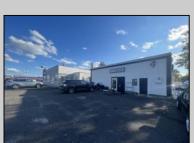

## **COMMENTS**

Commercial property with premier location on the corner of the White Horse Pike (Route 30) & Route 206 in the Town of Hammonton. Corner lot between a big commercial district. Heavily trafficked area with a Super Wawa, Walmart & Shoprite nearby. Leases are currently in place for each building. The property is being sold strictly as-is condition & as a package deal. 800 Bellevue Avenue (Block 3607, Lot 2) is +/- .36 Acre 2 N. White Horse Pike (a/k/a 4 N. White Horse Pike) (Block 3607, Lot 3) is +/- 0.22 Acre.