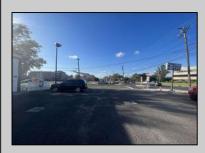

## **COMMENTS**

Commercial property with premier location on the corner of the White Horse Pike (Route 30) & Route 206 in the Town of Hammonton. Corner lot between a big commercial district. Heavily trafficked area with a Super Wawa, Walmart & Shoprite nearby. Leases are currently in place for each building. The property is being sold strictly as-is condition & as a package deal. 800 Bellevue Avenue (Block 3607, Lot 2) is +/- .36 Acre 2 N. White Horse Pike (a/k/a 4 N. White Horse Pike) (Block 3607, Lot 3) is +/- 0.22 Acre.