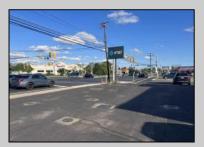

## **COMMENTS**

Commercial property with premier location on the corner of the White Horse Pike (Route 30) & Route 206 in the Town of Hammonton. Corner lot between a big commercial district. Heavily trafficked area with a Super Wawa, Walmart & Shoprite nearby. Leases are currently in place for each building. The property is being sold strictly as-is condition & as a package deal. 800 Bellevue Avenue (Block 3607, Lot 2) is +/- .36 Acre 2 N. White Horse Pike (a/k/a 4 N. White Horse Pike) (Block 3607, Lot 3) is +/- 0.22 Acre.