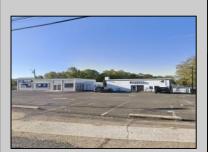

## **COMMENTS**

Commercial property with premier location on the corner of the White Horse Pike (Route 30) & Route 206 in the Town of Hammonton. Corner lot between a big commercial district. Heavily trafficked area with a Super Wawa, Walmart & Shoprite nearby. Leases are currently in place for each building. The property is being sold strictly as-is condition & as a package deal. 800 Bellevue Avenue (Block 3607, Lot 2) is +/- .36 Acre 2 N. White Horse Pike (a/k/a 4 N. White Horse Pike) (Block 3607, Lot 3) is +/- 0.22 Acre.