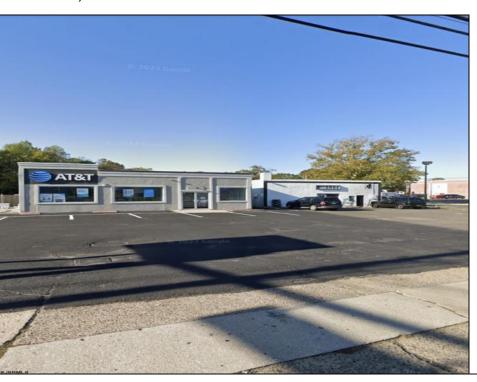

## **COMMENTS**

Commercial property with premier location on the corner of the White Horse Pike (Route 30) & Route 206 in the Town of Hammonton. Corner lot between a big commercial district. Heavily trafficked area with a Super Wawa, Walmart & Shoprite nearby. Leases are currently in place for each building. The property is being sold strictly as-is condition & as a package deal. 800 Bellevue Avenue (Block 3607, Lot 2) is +/- .36 Acre 2 N. White Horse Pike (a/k/a 4 N. White Horse Pike) (Block 3607, Lot 3) is +/- 0.22 Acre.