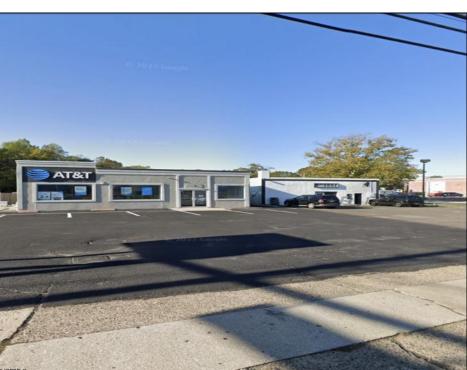

## COMMENTS

Commercial property with premier location on the corner of the White Horse Pike (Route 30) & Route 206 in the Town of Hammonton. Corner lot between a big commercial district. Heavily trafficked area with a Super Wawa, Walmart & Shoprite nearby. Leases are currently in place for each building. The property is being sold strictly as-is condition & as a package deal. 800 Bellevue Avenue (Block 3607, Lot 2) is +/- .36 Acre 2 N. White Horse Pike (a/k/a 4 N. White Horse Pike) (Block 3607, Lot 3) is +/- 0.22 Acre.