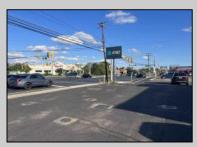

## COMMENTS

Commercial property with premier location on the corner of the White Horse Pike (Route 30) & Route 206 in the Town of Hammonton. Corner lot between a big commercial district. Heavily trafficked area with a Super Wawa, Walmart & Shoprite nearby. Leases are currently in place for each building. The property is being sold strictly as-is condition & as a package deal. 800 Bellevue Avenue (Block 3607, Lot 2) is +/- .36 Acre 2 N. White Horse Pike (a/k/a 4 N. White Horse Pike) (Block 3607, Lot 3) is +/- 0.22 Acre.