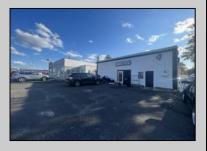

## COMMENTS

Commercial property with premier location on the corner of the White Horse Pike (Route 30) & Route 206 in the Town of Hammonton. Corner lot between a big commercial district. Heavily trafficked area with a Super Wawa, Walmart & Shoprite nearby. Leases are currently in place for each building. The property is being sold strictly as-is condition & as a package deal. 800 Bellevue Avenue (Block 3607, Lot 2) is +/- .36 Acre 2 N. White Horse Pike (a/k/a 4 N. White Horse Pike) (Block 3607, Lot 3) is +/- 0.22 Acre.