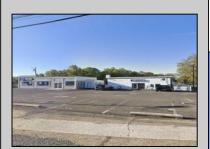

## COMMENTS

Commercial property with premier location on the corner of the White Horse Pike (Route 30) & Route 206 in the Town of Hammonton. Corner lot between a big commercial district. Heavily trafficked area with a Super Wawa, Walmart & Shoprite nearby. Leases are currently in place for each building. The property is being sold strictly as-is condition & as a package deal. 800 Bellevue Avenue (Block 3607, Lot 2) is +/- .36 Acre 2 N. White Horse Pike (a/k/a 4 N. White Horse Pike) (Block 3607, Lot 3) is +/- 0.22 Acre.