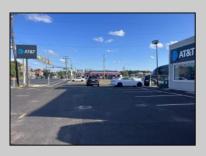

## COMMENTS

Commercial property with premier location on the corner of the White Horse Pike (Route 30) & Route 206 in the Town of Hammonton. Corner lot between a big commercial district. Heavily trafficked area with a Super Wawa, Walmart & Shoprite nearby. Leases are currently in place for each building. The property is being sold strictly as-is condition & as a package deal. 800 Bellevue Avenue (Block 3607, Lot 2) is +/- .36 Acre 2 N. White Horse Pike (a/k/a 4 N. White Horse Pike) (Block 3607, Lot 3) is +/- 0.22 Acre.