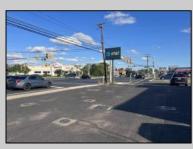

## COMMENTS

Commercial property with premier location on the corner of the White Horse Pike (Route 30) & Route 206 in the Town of Hammonton. Corner lot between a big commercial district. Heavily trafficked area with a Super Wawa, Walmart & Shoprite nearby. Leases are currently in place for each building. The property is being sold strictly as-is condition & as a package deal. 800 Bellevue Avenue (Block 3607, Lot 2) is +/- .36 Acre 2 N. White Horse Pike (a/k/a 4 N. White Horse Pike) (Block 3607, Lot 3) is +/- 0.22 Acre.