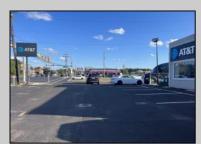

## COMMENTS

Commercial property with premier location on the corner of the White Horse Pike (Route 30) & Route 206 in the Town of Hammonton. Corner lot between a big commercial district. Heavily trafficked area with a Super Wawa, Walmart & Shoprite nearby. Leases are currently in place for each building. The property is being sold strictly as-is condition & as a package deal. 800 Bellevue Avenue (Block 3607, Lot 2) is +/- .36 Acre 2 N. White Horse Pike (a/k/a 4 N. White Horse Pike) (Block 3607, Lot 3) is +/- 0.22 Acre.