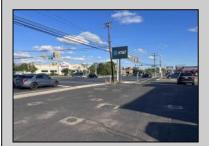

## COMMENTS

Commercial property with premier location on the corner of the White Horse Pike (Route 30) & Route 206 in the Town of Hammonton. Corner lot between a big commercial district. Heavily trafficked area with a Super Wawa, Walmart & Shoprite nearby. Leases are currently in place for each building. The property is being sold strictly as-is condition & as a package deal. 800 Bellevue Avenue (Block 3607, Lot 2) is +/- .36 Acre 2 N. White Horse Pike (a/k/a 4 N. White Horse Pike) (Block 3607, Lot 3) is +/- 0.22 Acre.