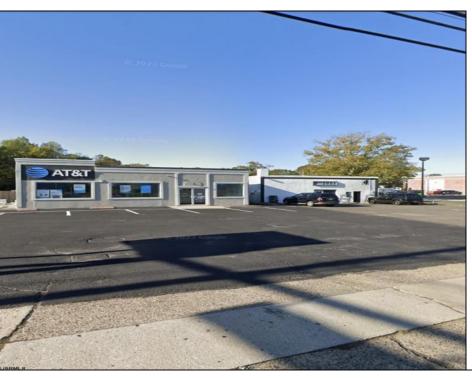

## COMMENTS

Commercial property with premier location on the corner of the White Horse Pike (Route 30) & Route 206 in the Town of Hammonton. Corner lot between a big commercial district. Heavily trafficked area with a Super Wawa, Walmart & Shoprite nearby. Leases are currently in place for each building. The property is being sold strictly as-is condition & as a package deal. 800 Bellevue Avenue (Block 3607, Lot 2) is +/- .36 Acre 2 N. White Horse Pike (a/k/a 4 N. White Horse Pike) (Block 3607, Lot 3) is +/- 0.22 Acre.

## PROPERTY DETAILS

Exterior OutsideFeatures InteriorFeatures ParkingGarage Stucco Fence 11 or More Spaces Restroom

Restrooms Truck Door

Water Sewer **Public Sewer** Public

Ask for Dave Zelinski Berger Realty Inc 1330 Bay Avenue, Ocean City Call: 609-391-1330