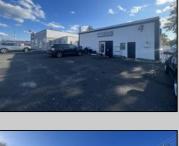

## COMMENTS

Commercial property with premier location on the corner of the White Horse Pike (Route 30) & Route 206 in the Town of Hammonton. Corner lot between a big commercial district. Heavily trafficked area with a Super Wawa, Walmart & Shoprite nearby. Leases are currently in place for each building. The property is being sold strictly as-is condition & as a package deal. 800 Bellevue Avenue (Block 3607, Lot 2) is +/- .36 Acre 2 N. White Horse Pike (a/k/a 4 N. White Horse Pike) (Block 3607, Lot 3) is +/- 0.22 Acre.