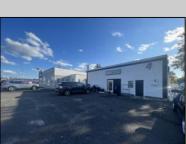

## COMMENTS

Commercial property with premier location on the corner of the White Horse Pike (Route 30) & Route 206 in the Town of Hammonton. Corner lot between a big commercial district. Heavily trafficked area with a Super Wawa, Walmart & Shoprite nearby. Leases are currently in place for each building. The property is being sold strictly as-is condition & as a package deal. 800 Bellevue Avenue (Block 3607, Lot 2) is +/- .36 Acre 2 N. White Horse Pike (a/k/a 4 N. White Horse Pike) (Block 3607, Lot 3) is +/- 0.22 Acre.