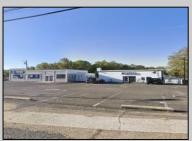

## COMMENTS

Commercial property with premier location on the corner of the White Horse Pike (Route 30) & Route 206 in the Town of Hammonton. Corner lot between a big commercial district. Heavily trafficked area with a Super Wawa, Walmart & Shoprite nearby. Leases are currently in place for each building. The property is being sold strictly as-is condition & as a package deal. 800 Bellevue Avenue (Block 3607, Lot 2) is +/- .36 Acre 2 N. White Horse Pike (a/k/a 4 N. White Horse Pike) (Block 3607, Lot 3) is +/- 0.22 Acre.