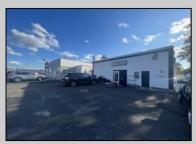

## COMMENTS

Commercial property with premier location on the corner of the White Horse Pike (Route 30) & Route 206 in the Town of Hammonton. Corner lot between a big commercial district. Heavily trafficked area with a Super Wawa, Walmart & Shoprite nearby. Leases are currently in place for each building. The property is being sold strictly as-is condition & as a package deal. 800 Bellevue Avenue (Block 3607, Lot 2) is +/- .36 Acre 2 N. White Horse Pike (a/k/a 4 N. White Horse Pike) (Block 3607, Lot 3) is +/- 0.22 Acre.