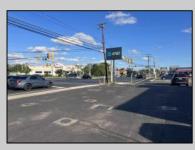

## COMMENTS

Commercial property with premier location on the corner of the White Horse Pike (Route 30) & Route 206 in the Town of Hammonton. Corner lot between a big commercial district. Heavily trafficked area with a Super Wawa, Walmart & Shoprite nearby. Leases are currently in place for each building. The property is being sold strictly as-is condition & as a package deal. 800 Bellevue Avenue (Block 3607, Lot 2) is +/- .36 Acre 2 N. White Horse Pike (a/k/a 4 N. White Horse Pike) (Block 3607, Lot 3) is +/- 0.22 Acre.