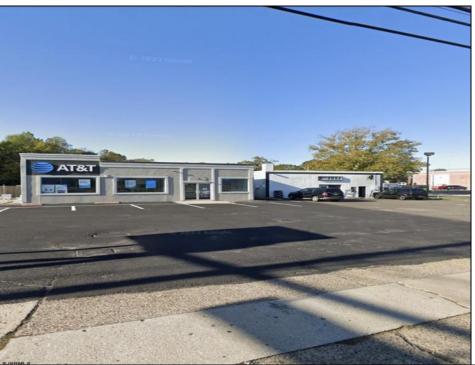

## COMMENTS

Commercial property with premier location on the corner of the White Horse Pike (Route 30) & Route 206 in the Town of Hammonton. Corner lot between a big commercial district. Heavily trafficked area with a Super Wawa, Walmart & Shoprite nearby. Leases are currently in place for each building. The property is being sold strictly as-is condition & as a package deal. 800 Bellevue Avenue (Block 3607, Lot 2) is +/- .36 Acre 2 N. White Horse Pike (a/k/a 4 N. White Horse Pike) (Block 3607, Lot 3) is +/- 0.22 Acre.