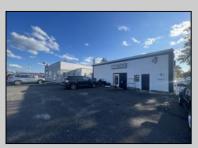

## COMMENTS

Commercial property with premier location on the corner of the White Horse Pike (Route 30) & Route 206 in the Town of Hammonton. Corner lot between a big commercial district. Heavily trafficked area with a Super Wawa, Walmart & Shoprite nearby. Leases are currently in place for each building. The property is being sold strictly as-is condition & as a package deal. 800 Bellevue Avenue (Block 3607, Lot 2) is +/- .36 Acre 2 N. White Horse Pike (a/k/a 4 N. White Horse Pike) (Block 3607, Lot 3) is +/- 0.22 Acre.