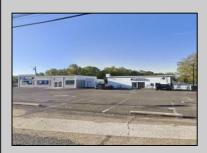

## COMMENTS

Commercial property with premier location on the corner of the White Horse Pike (Route 30) & Route 206 in the Town of Hammonton. Corner lot between a big commercial district. Heavily trafficked area with a Super Wawa, Walmart & Shoprite nearby. Leases are currently in place for each building. The property is being sold strictly as-is condition & as a package deal. 800 Bellevue Avenue (Block 3607, Lot 2) is +/- .36 Acre 2 N. White Horse Pike (a/k/a 4 N. White Horse Pike) (Block 3607, Lot 3) is +/- 0.22 Acre.