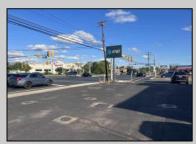

## COMMENTS

Commercial property with premier location on the corner of the White Horse Pike (Route 30) & Route 206 in the Town of Hammonton. Corner lot between a big commercial district. Heavily trafficked area with a Super Wawa, Walmart & Shoprite nearby. Leases are currently in place for each building. The property is being sold strictly as-is condition & as a package deal. 800 Bellevue Avenue (Block 3607, Lot 2) is +/- .36 Acre 2 N. White Horse Pike (a/k/a 4 N. White Horse Pike) (Block 3607, Lot 3) is +/- 0.22 Acre.