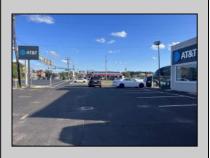

## COMMENTS

Commercial property with premier location on the corner of the White Horse Pike (Route 30) & Route 206 in the Town of Hammonton. Corner lot between a big commercial district. Heavily trafficked area with a Super Wawa, Walmart & Shoprite nearby. Leases are currently in place for each building. The property is being sold strictly as-is condition & as a package deal. 800 Bellevue Avenue (Block 3607, Lot 2) is +/- .36 Acre 2 N. White Horse Pike (a/k/a 4 N. White Horse Pike) (Block 3607, Lot 3) is +/- 0.22 Acre.