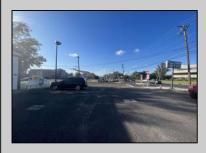

## COMMENTS

Commercial property with premier location on the corner of the White Horse Pike (Route 30) & Route 206 in the Town of Hammonton. Corner lot between a big commercial district. Heavily trafficked area with a Super Wawa, Walmart & Shoprite nearby. Leases are currently in place for each building. The property is being sold strictly as-is condition & as a package deal. 800 Bellevue Avenue (Block 3607, Lot 2) is +/- .36 Acre 2 N. White Horse Pike (a/k/a 4 N. White Horse Pike) (Block 3607, Lot 3) is +/- 0.22 Acre.