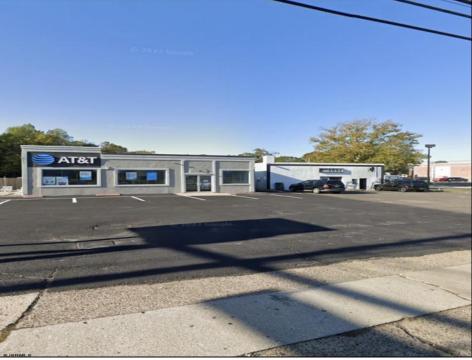

## COMMENTS

Commercial property with premier location on the corner of the White Horse Pike (Route 30) & Route 206 in the Town of Hammonton. Corner lot between a big commercial district. Heavily trafficked area with a Super Wawa, Walmart & Shoprite nearby. Leases are currently in place for each building. The property is being sold strictly as-is condition & as a package deal. 800 Bellevue Avenue (Block 3607, Lot 2) is +/- .36 Acre 2 N. White Horse Pike (a/k/a 4 N. White Horse Pike) (Block 3607, Lot 3) is +/- 0.22 Acre.