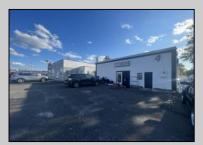

## COMMENTS

Commercial property with premier location on the corner of the White Horse Pike (Route 30) & Route 206 in the Town of Hammonton. Corner lot between a big commercial district. Heavily trafficked area with a Super Wawa, Walmart & Shoprite nearby. Leases are currently in place for each building. The property is being sold strictly as-is condition & as a package deal. 800 Bellevue Avenue (Block 3607, Lot 2) is +/- .36 Acre 2 N. White Horse Pike (a/k/a 4 N. White Horse Pike) (Block 3607, Lot 3) is +/- 0.22 Acre.