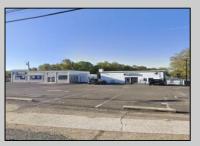

## COMMENTS

Commercial property with premier location on the corner of the White Horse Pike (Route 30) & Route 206 in the Town of Hammonton. Corner lot between a big commercial district. Heavily trafficked area with a Super Wawa, Walmart & Shoprite nearby. Leases are currently in place for each building. The property is being sold strictly as-is condition & as a package deal. 800 Bellevue Avenue (Block 3607, Lot 2) is +/- .36 Acre 2 N. White Horse Pike (a/k/a 4 N. White Horse Pike) (Block 3607, Lot 3) is +/- 0.22 Acre.