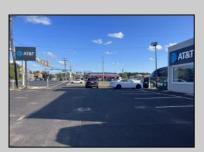

## COMMENTS

Commercial property with premier location on the corner of the White Horse Pike (Route 30) & Route 206 in the Town of Hammonton. Corner lot between a big commercial district. Heavily trafficked area with a Super Wawa, Walmart & Shoprite nearby. Leases are currently in place for each building. The property is being sold strictly as-is condition & as a package deal. 800 Bellevue Avenue (Block 3607, Lot 2) is +/- .36 Acre 2 N. White Horse Pike (a/k/a 4 N. White Horse Pike) (Block 3607, Lot 3) is +/- 0.22 Acre.