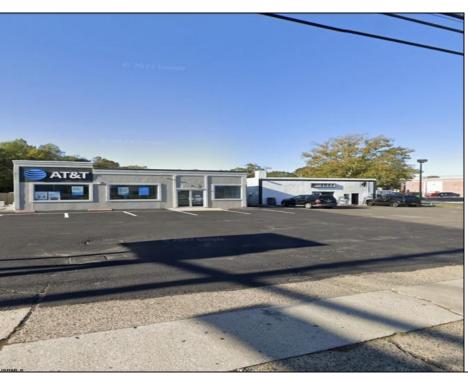

## COMMENTS

Commercial property with premier location on the corner of the White Horse Pike (Route 30) & Route 206 in the Town of Hammonton. Corner lot between a big commercial district. Heavily trafficked area with a Super Wawa, Walmart & Shoprite nearby. Leases are currently in place for each building. The property is being sold strictly as-is condition & as a package deal. 800 Bellevue Avenue (Block 3607, Lot 2) is +/- .36 Acre 2 N. White Horse Pike (a/k/a 4 N. White Horse Pike) (Block 3607, Lot 3) is +/- 0.22 Acre.