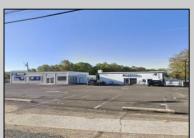

## COMMENTS

Commercial property with premier location on the corner of the White Horse Pike (Route 30) & Route 206 in the Town of Hammonton. Corner lot between a big commercial district. Heavily trafficked area with a Super Wawa, Walmart & Shoprite nearby. Leases are currently in place for each building. The property is being sold strictly as-is condition & as a package deal. 800 Bellevue Avenue (Block 3607, Lot 2) is +/- .36 Acre 2 N. White Horse Pike (a/k/a 4 N. White Horse Pike) (Block 3607, Lot 3) is +/- 0.22 Acre.