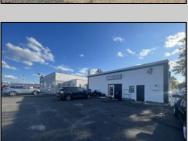

## COMMENTS

Commercial property with premier location on the corner of the White Horse Pike (Route 30) & Route 206 in the Town of Hammonton. Corner lot between a big commercial district. Heavily trafficked area with a Super Wawa, Walmart & Shoprite nearby. Leases are currently in place for each building. The property is being sold strictly as-is condition & as a package deal. 800 Bellevue Avenue (Block 3607, Lot 2) is +/- .36 Acre 2 N. White Horse Pike (a/k/a 4 N. White Horse Pike) (Block 3607, Lot 3) is +/- 0.22 Acre.