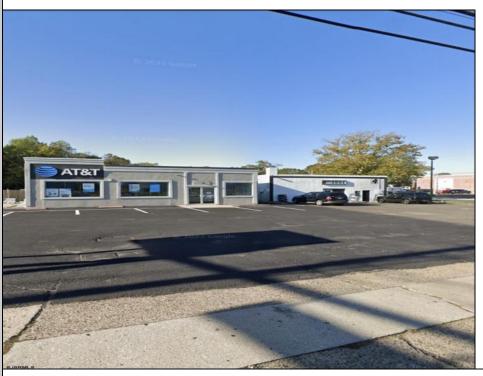

## COMMENTS

Commercial property with premier location on the corner of the White Horse Pike (Route 30) & Route 206 in the Town of Hammonton. Corner lot between a big commercial district. Heavily trafficked area with a Super Wawa, Walmart & Shoprite nearby. Leases are currently in place for each building. The property is being sold strictly as-is condition & as a package deal. 800 Bellevue Avenue (Block 3607, Lot 2) is +/- .36 Acre 2 N. White Horse Pike (a/k/a 4 N. White Horse Pike) (Block 3607, Lot 3) is +/- 0.22 Acre.