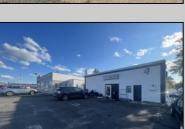

## COMMENTS

Commercial property with premier location on the corner of the White Horse Pike (Route 30) & Route 206 in the Town of Hammonton. Corner lot between a big commercial district. Heavily trafficked area with a Super Wawa, Walmart & Shoprite nearby. Leases are currently in place for each building. The property is being sold strictly as-is condition & as a package deal. 800 Bellevue Avenue (Block 3607, Lot 2) is +/- .36 Acre 2 N. White Horse Pike (a/k/a 4 N. White Horse Pike) (Block 3607, Lot 3) is +/- 0.22 Acre.