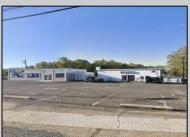

## COMMENTS

Commercial property with premier location on the corner of the White Horse Pike (Route 30) & Route 206 in the Town of Hammonton. Corner lot between a big commercial district. Heavily trafficked area with a Super Wawa, Walmart & Shoprite nearby. Leases are currently in place for each building. The property is being sold strictly as-is condition & as a package deal. 800 Bellevue Avenue (Block 3607, Lot 2) is +/- .36 Acre 2 N. White Horse Pike (a/k/a 4 N. White Horse Pike) (Block 3607, Lot 3) is +/- 0.22 Acre.