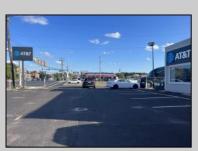

## COMMENTS

Commercial property with premier location on the corner of the White Horse Pike (Route 30) & Route 206 in the Town of Hammonton. Corner lot between a big commercial district. Heavily trafficked area with a Super Wawa, Walmart & Shoprite nearby. Leases are currently in place for each building. The property is being sold strictly as-is condition & as a package deal. 800 Bellevue Avenue (Block 3607, Lot 2) is +/- .36 Acre 2 N. White Horse Pike (a/k/a 4 N. White Horse Pike) (Block 3607, Lot 3) is +/- 0.22 Acre.