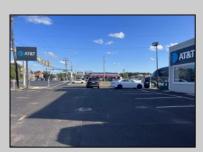

## COMMENTS

Commercial property with premier location on the corner of the White Horse Pike (Route 30) & Route 206 in the Town of Hammonton. Corner lot between a big commercial district. Heavily trafficked area with a Super Wawa, Walmart & Shoprite nearby. Leases are currently in place for each building. The property is being sold strictly as-is condition & as a package deal. 800 Bellevue Avenue (Block 3607, Lot 2) is +/- .36 Acre 2 N. White Horse Pike (a/k/a 4 N. White Horse Pike) (Block 3607, Lot 3) is +/- 0.22 Acre.