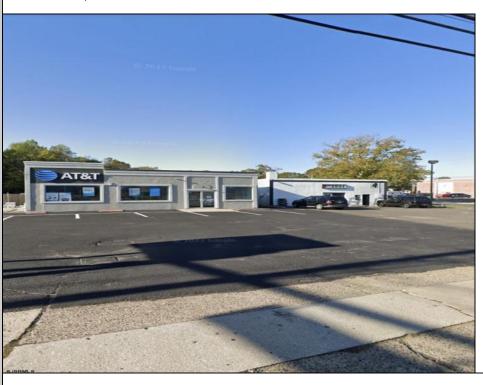

## COMMENTS

Commercial property with premier location on the corner of the White Horse Pike (Route 30) & Route 206 in the Town of Hammonton. Corner lot between a big commercial district. Heavily trafficked area with a Super Wawa, Walmart & Shoprite nearby. Leases are currently in place for each building. The property is being sold strictly as-is condition & as a package deal. 800 Bellevue Avenue (Block 3607, Lot 2) is +/- .36 Acre 2 N. White Horse Pike (a/k/a 4 N. White Horse Pike) (Block 3607, Lot 3) is +/- 0.22 Acre.