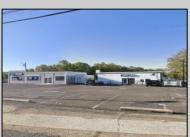

## COMMENTS

Commercial property with premier location on the corner of the White Horse Pike (Route 30) & Route 206 in the Town of Hammonton. Corner lot between a big commercial district. Heavily trafficked area with a Super Wawa, Walmart & Shoprite nearby. Leases are currently in place for each building. The property is being sold strictly as-is condition & as a package deal. 800 Bellevue Avenue (Block 3607, Lot 2) is +/- .36 Acre 2 N. White Horse Pike (a/k/a 4 N. White Horse Pike) (Block 3607, Lot 3) is +/- 0.22 Acre.