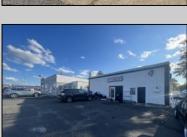

## COMMENTS

Commercial property with premier location on the corner of the White Horse Pike (Route 30) & Route 206 in the Town of Hammonton. Corner lot between a big commercial district. Heavily trafficked area with a Super Wawa, Walmart & Shoprite nearby. Leases are currently in place for each building. The property is being sold strictly as-is condition & as a package deal. 800 Bellevue Avenue (Block 3607, Lot 2) is +/- .36 Acre 2 N. White Horse Pike (a/k/a 4 N. White Horse Pike) (Block 3607, Lot 3) is +/- 0.22 Acre.