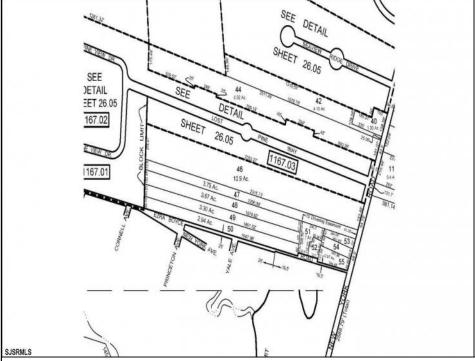

## **COMMENTS**

3 Lots of land for sale in Galloway Township, Just under 10 Acres!! Land is set back off the main street and has a recorded easement in front of lots. The 3 lots could be merged into one or divided with proper approvals. Lots are in an ideal location, close to Beaches, Nightlife, Smithville, Golfing, Hunting etc.