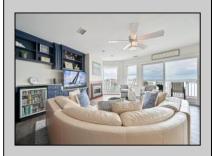

## **COMMENTS**

Like new construction 2nd floor bay-front property, this fabulous home has the best open bay front views on the island, with a one of a kind rooftop deck! This property features a custom granite kitchen, hardwood floors, and has been furnished by interior design professionals. Enjoy the boat-slip, private garage, and open floor design with magnificent views! After a long day at the beach, cookout and unwind on your open bay front rooftop deck with the greatest views on the island!

|                   | PROP                     | ERTY DETAILS                             |                                                                                                                          |
|-------------------|--------------------------|------------------------------------------|--------------------------------------------------------------------------------------------------------------------------|
| Exterior<br>Vinyl | ParkingGarage<br>One Car | OtherRooms<br>Den/TV Room<br>Dining Room | InteriorFeatures Cathedral Ceiling(s) Fireplace(s) Hardwood Floors Kitchen Center Island Master Bath Wall to Wall Carpet |