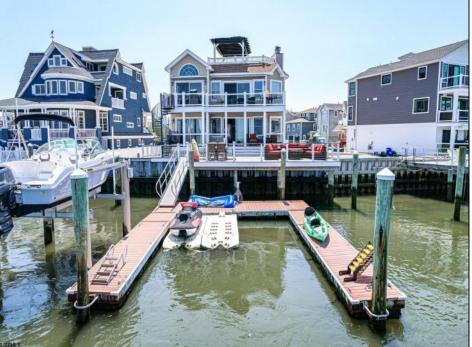

## **COMMENTS**

Like new construction 2nd floor bay-front property, this fabulous home has the best open bay front views on the island, with a one of a kind rooftop deck! This property features a custom granite kitchen, hardwood floors, and has been furnished by interior design professionals. Enjoy the boat-slip, private garage, and open floor design with magnificent views! After a long day at the beach, cookout and unwind on your open bay front rooftop deck with the greatest views on the island!