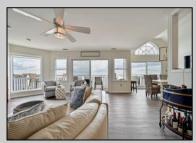

## **COMMENTS**

Like new construction 2nd floor bay-front property, this fabulous home has the best open bay front views on the island, with a one of a kind rooftop deck! This property features a custom granite kitchen, hardwood floors, and has been furnished by interior design professionals. Enjoy the boat-slip, private garage, and open floor design with magnificent views! After a long day at the beach, cookout and unwind on your open bay front rooftop deck with the greatest views on the island!