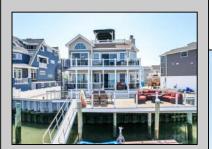

## **COMMENTS**

Like new construction 2nd floor bay-front property, this fabulous home has the best open bay front views on the island, with a one of a kind rooftop deck! This property features a custom granite kitchen, hardwood floors, and has been furnished by interior design professionals. Enjoy the boat-slip, private garage, and open floor design with magnificent views! After a long day at the beach, cookout and unwind on your open bay front rooftop deck with the greatest views on the island!