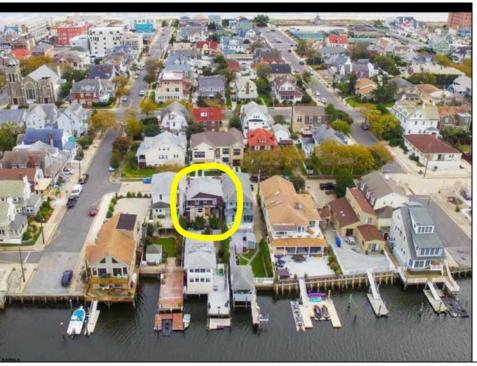

## COMMENTS

OPPORTUNITY TO RENOVATE OR BUILD NEW IN ST. LEONARD\'S TRACT AREA!! PROPERTY VALUES ARE UP! INVENTORY OF AVAILABLE PROPERTIES IS DOWN. The property is priced at land value! Design build NEW with enhanced views from front and rear decks over ground floor garage and storage. Located on bay block and 3 short blocks to the beach, tennis/ pickleball courts, playground, restaurants, shopping, movie theater and much more! Great family neighborhood. Property has great potential for your home at the shore! Awesome builder/ developer opportunity as well! Owner is a long time Owner and serious Seller, entertaining ALL purchase proposals! Call with questions and further details.