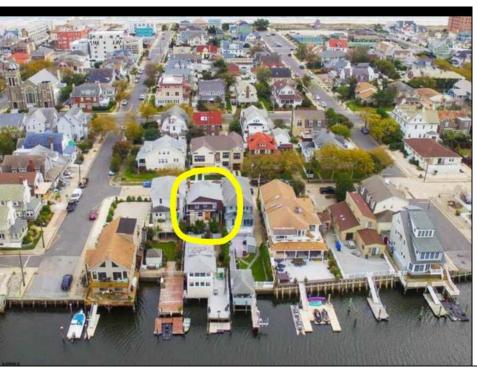

## COMMENTS

OPPORTUNITY TO RENOVATE OR BUILD NEW IN ST. LEONARD\'S TRACT AREA!! PROPERTY VALUES ARE UP! INVENTORY OF AVAILABLE PROPERTIES IS DOWN. The property is priced at land value! Design build NEW with enhanced views from front and rear decks over ground floor garage and storage. Located on bay block and 3 short blocks to the beach, tennis/ pickleball courts, playground, restaurants, shopping, movie theater and much more! Great family neighborhood. Property has great potential for your home at the shore! Awesome builder/ developer opportunity as well! Owner is a long time Owner and serious Seller, entertaining ALL purchase proposals! Call with questions and further details.