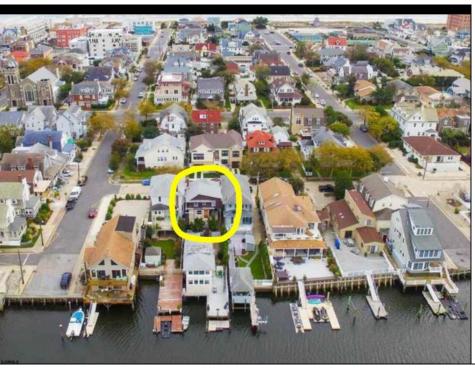

## COMMENTS

OPPORTUNITY TO RENOVATE OR BUILD NEW IN ST. LEONARD\S TRACT AREA!! PROPERTY VALUES ARE UP! INVENTORY OF AVAILABLE PROPERTIES IS DOWN. The property is priced at land value! Design build NEW with enhanced views from front and rear decks over ground floor garage and storage. Located on bay block and 3 short blocks to the beach, tennis/ pickleball courts, playground, restaurants, shopping, movie theater and much more! Great family neighborhood. Property has great potential for your home at the shore! Awesome builder/ developer opportunity as well! Owner is a long time Owner and serious Seller, entertaining ALL purchase proposals! Call with questions and further details.