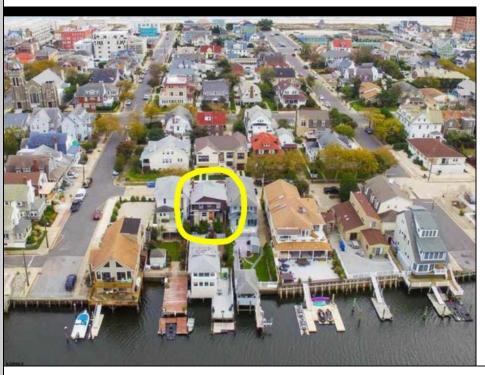

## COMMENTS

OPPORTUNITY TO RENOVATE OR BUILD NEW IN ST. LEONARD\'S TRACT AREA!! PROPERTY VALUES ARE UP! INVENTORY OF AVAILABLE PROPERTIES IS DOWN. The property is priced at land value! Design build NEW with enhanced views from front and rear decks over ground floor garage and storage. Located on bay block and 3 short blocks to the beach, tennis/ pickleball courts, playground, restaurants, shopping, movie theater and much more! Great family neighborhood. Property has great potential for your home at the shore! Awesome builder/ developer opportunity as well! Owner is a long time Owner and serious Seller, entertaining ALL purchase proposals! Call with questions and further details.