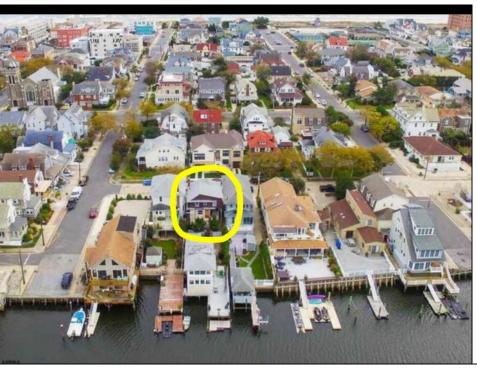

## **COMMENTS**

OPPORTUNITY TO RENOVATE OR BUILD NEW IN ST. LEONARD\'S TRACT AREA!! PROPERTY VALUES ARE UP! INVENTORY OF AVAILABLE PROPERTIES IS DOWN. The property is priced at land value! Design build NEW with enhanced views from front and rear decks over ground floor garage and storage. Located on bay block and 3 short blocks to the beach, tennis/ pickleball courts, playground, restaurants, shopping, movie theater and much more! Great family neighborhood. Property has great potential for your home at the shore! Awesome builder/ developer opportunity as well! Owner is a long time Owner and serious Seller, entertaining ALL purchase proposals! Call with questions and further details.