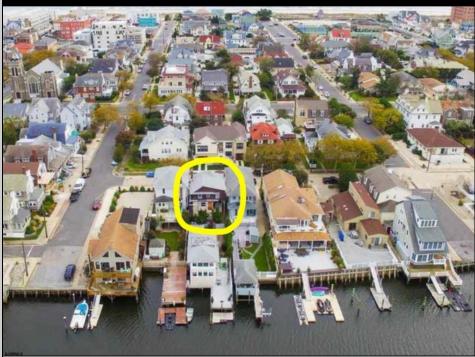

## 5405 Winchester Ventnor, NJ 08406

Asking \$699,000.00

## COMMENTS

OPPORTUNITY TO RENOVATE OR BUILD NEW IN ST. LEONARD\'S TRACT AREA!! PROPERTY VALUES ARE UP! INVENTORY OF AVAILABLE PROPERTIES IS DOWN. The property is priced at land value! Design build NEW with enhanced views from front and rear decks over ground floor garage and storage. Located on bay block and 3 short blocks to the beach, tennis/ pickleball courts, playground, restaurants, shopping, movie theater and much more! Great family neighborhood. Property has great potential for your home at the shore! Awesome builder/ developer opportunity as well! Owner is a long time Owner and serious Seller, entertaining ALL purchase proposals! Call with questions and further details.