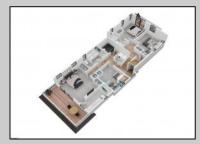

## COMMENTS

This custom built masterpiece is located in a quiet neighborhood just a short walk or ride to the bike path, boardwalk, beaches and more. This beautifully construction home features a spacious floor plan, 5 bedrooms, 4 1/2 bathrooms, a gourmet kitchen, hardwood floors throughout, ELEVATOR, enclosed private garage, large decks and much more!

|                                                                                                                                 | PROPE                                                              | RTY DETAILS                                                     |                                                             |
|---------------------------------------------------------------------------------------------------------------------------------|--------------------------------------------------------------------|-----------------------------------------------------------------|-------------------------------------------------------------|
| Exterior<br>Brick<br>Vinyl                                                                                                      | OutsideFeatures<br>Outside Shower<br>Sidewalks<br>Sprinkler System | ParkingGarage<br>Attached Garage<br>Auto Door Opener<br>Two Car | InteriorFeatures<br>Kitchen Center Island<br>Walk In Closet |
| AppliancesIncluded<br>Dishwasher<br>Disposal<br>Dryer<br>Gas Stove<br>Microwave<br>Refrigerator<br>Self Cleaning Oven<br>Washer | Basement<br>Crawl Space                                            | Heating<br>Gas-Natural<br>Multi-Zoned<br>Radiator               | Cooling<br>Ceiling Fan(s)<br>Central<br>Multi-Zoned         |
| HotWater<br>Gas                                                                                                                 | Water<br>Public                                                    | Sewer<br>Public Sewer                                           |                                                             |