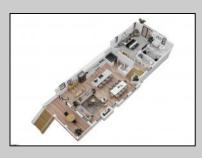

## COMMENTS

This custom built masterpiece is located in a quiet neighborhood just a short walk or ride to the bike path, boardwalk, beaches and more. This beautifully construction home features a spacious floor plan, 5 bedrooms, 4 1/2 bathrooms, a gourmet kitchen, hardwood floors throughout, ELEVATOR, enclosed private garage, large decks and much more!

|                                                                                                                                 | PROPE                                                              | RTY DETAILS                                                     |                                                             |
|---------------------------------------------------------------------------------------------------------------------------------|--------------------------------------------------------------------|-----------------------------------------------------------------|-------------------------------------------------------------|
| Exterior<br>Brick<br>Vinyl                                                                                                      | OutsideFeatures<br>Outside Shower<br>Sidewalks<br>Sprinkler System | ParkingGarage<br>Attached Garage<br>Auto Door Opener<br>Two Car | InteriorFeatures<br>Kitchen Center Island<br>Walk In Closet |
| AppliancesIncluded<br>Dishwasher<br>Disposal<br>Dryer<br>Gas Stove<br>Microwave<br>Refrigerator<br>Self Cleaning Oven<br>Washer | Basement<br>Crawl Space                                            | Heating<br>Gas-Natural<br>Multi-Zoned<br>Radiator               | Cooling<br>Ceiling Fan(s)<br>Central<br>Multi-Zoned         |
| HotWater<br>Gas                                                                                                                 | Water<br>Public                                                    | Sewer<br>Public Sewer                                           |                                                             |