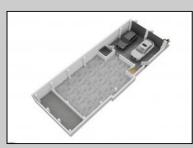

|                                                                                                                                 | PROPE                                                              | RTY DETAILS                                                     |                                                             |
|---------------------------------------------------------------------------------------------------------------------------------|--------------------------------------------------------------------|-----------------------------------------------------------------|-------------------------------------------------------------|
| Exterior<br>Brick<br>Vinyl                                                                                                      | OutsideFeatures<br>Outside Shower<br>Sidewalks<br>Sprinkler System | ParkingGarage<br>Attached Garage<br>Auto Door Opener<br>Two Car | InteriorFeatures<br>Kitchen Center Island<br>Walk In Closet |
| AppliancesIncluded<br>Dishwasher<br>Disposal<br>Dryer<br>Gas Stove<br>Microwave<br>Refrigerator<br>Self Cleaning Oven<br>Washer | Basement<br>Crawl Space                                            | Heating<br>Gas-Natural<br>Multi-Zoned<br>Radiator               | Cooling<br>Ceiling Fan(s)<br>Central<br>Multi-Zoned         |
| HotWater<br>Gas                                                                                                                 | Water<br>Public                                                    | Sewer<br>Public Sewer                                           |                                                             |