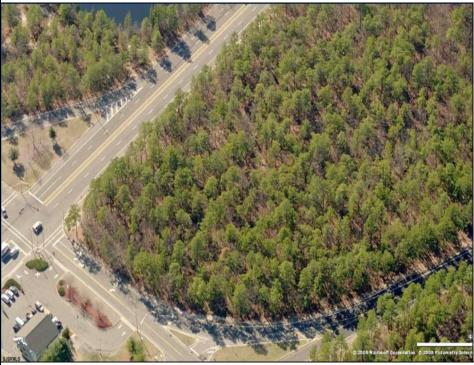

## COMMENTS

18.25 Acres with New Zoning. Very Favorable for Development Now! Fronts Three Highways! 1,265 Frontage on well traveled Black Horse Pike (Rt 322), 1,000 Frontage on Mays Landing Road (Spur of Rt 73), and 425 frontage on 8th Street. New Zoning passed circa 2020 changed the zoning to RDC (Rural Develoment Commercial District) which is very favorable for commercial development. This is one of the select properties in Folsom Boro with this special zoning designation. Would be an excellent candidate for a WaWa or similar type of application. Attached in the documents section is the RDC permitted uses. All Approvals are the reponsibility of the Buyer. Buyer shall be solely responsible for incurring the costs for any and all approvals, purchases, and permits required to develop the property. Buyer shall make application to the Folsom Boro and NJ Pinelands Commission (within 10 calendar days after a 30 day due diligence period). Call Today!