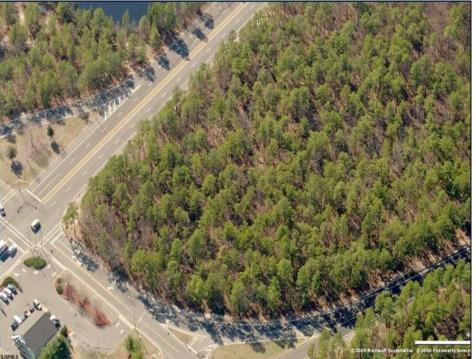

## **COMMENTS**

18.25 Acres with New Zoning. Very Favorable for Development Now! Fronts Three Highways! 1,265 Frontage on well traveled Black Horse Pike (Rt 322), 1,000 Frontage on Mays Landing Road (Spur of Rt 73), and 425 frontage on 8th Street. New Zoning passed circa 2020 changed the zoning to RDC (Rural Develoment Commercial District) which is very favorable for commercial development. This is one of the select properties in Folsom Boro with this special zoning designation. Would be an excellent candidate for a WaWa or similar type of application. Attached in the documents section is the RDC permitted uses. All Approvals are the reponsibility of the Buyer. Buyer shall be solely responsible for incurring the costs for any and all approvals, purchases, and permits required to develop the property. Buyer shall make application to the Folsom Boro and NJ Pinelands Commission (within 10 calendar days after a 30 day due diligence period). Call Today!