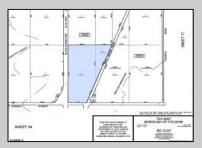

## **COMMENTS**

18.25 Acres with New Zoning. Very Favorable for Development Now! Fronts Three Highways! 1,265 Frontage on well traveled Black Horse Pike (Rt 322), 1,000 Frontage on Mays Landing Road (Spur of Rt 73), and 425 frontage on 8th Street. New Zoning passed circa 2020 changed the zoning to RDC (Rural Develoment Commercial District) which is very favorable for commercial development. This is one of the select properties in Folsom Boro with this special zoning designation. Would be an excellent candidate for a WaWa or similar type of application. Attached in the documents section is the RDC permitted uses. All Approvals are the reponsibility of the Buyer. Buyer shall be solely responsible for incurring the costs for any and all approvals, purchases, and permits required to develop the property. Buyer shall make application to the Folsom Boro and NJ Pinelands Commission (within 10 calendar days after a 30 day due diligence period). Call Today!