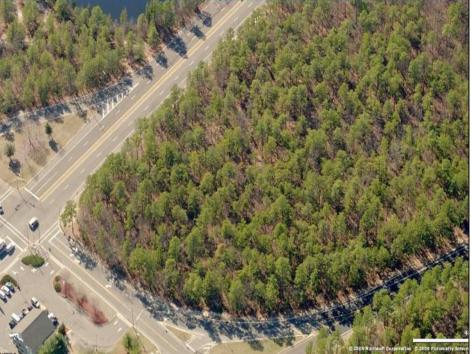

## **COMMENTS**

18.25 Acres with New Zoning. Very Favorable for Development Now! Fronts Three Highways! 1,265 Frontage on well traveled Black Horse Pike (Rt 322), 1,000 Frontage on Mays Landing Road (Spur of Rt 73), and 425 frontage on 8th Street. New Zoning passed circa 2020 changed the zoning to RDC (Rural Develoment Commercial District) which is very favorable for commercial development. This is one of the select properties in Folsom Boro with this special zoning designation. Would be an excellent candidate for a WaWa or similar type of application. Attached in the documents section is the RDC permitted uses. All Approvals are the reponsibility of the Buyer. Buyer shall be solely responsible for incurring the costs for any and all approvals, purchases, and permits required to develop the property. Buyer shall make application to the Folsom Boro and NJ Pinelands Commission (within 10 calendar days after a 30 day due diligence period). Call Today!