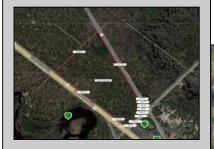

## **COMMENTS**

18.25 Acres with New Zoning. Very Favorable for Development Now! Fronts Three Highways! 1,265 Frontage on well traveled Black Horse Pike (Rt 322), 1,000 Frontage on Mays Landing Road (Spur of Rt 73), and 425 frontage on 8th Street. New Zoning passed circa 2020 changed the zoning to RDC (Rural Develoment Commercial District) which is very favorable for commercial development. This is one of the select properties in Folsom Boro with this special zoning designation. Would be an excellent candidate for a WaWa or similar type of application. Attached in the documents section is the RDC permitted uses. All Approvals are the reponsibility of the Buyer. Buyer shall be solely responsible for incurring the costs for any and all approvals, purchases, and permits required to develop the property. Buyer shall make application to the Folsom Boro and NJ Pinelands Commission (within 10 calendar days after a 30 day due diligence period). Call Today!