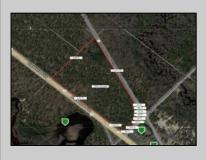

## COMMENTS

18.25 Acres with New Zoning. Very Favorable for Development Now! Fronts Three Highways! 1,265 Frontage on well traveled Black Horse Pike (Rt 322), 1,000 Frontage on Mays Landing Road (Spur of Rt 73), and 425 frontage on 8th Street. New Zoning passed circa 2020 changed the zoning to RDC (Rural Develoment Commercial District) which is very favorable for commercial development. This is one of the select properties in Folsom Boro with this special zoning designation. Would be an excellent candidate for a WaWa or similar type of application. Attached in the documents section is the RDC permitted uses. All Approvals are the reponsibility of the Buyer. Buyer shall be solely responsible for incurring the costs for any and all approvals, purchases, and permits required to develop the property. Buyer shall make application to the Folsom Boro and NJ Pinelands Commission (within 10 calendar days after a 30 day due diligence period). Call Today!