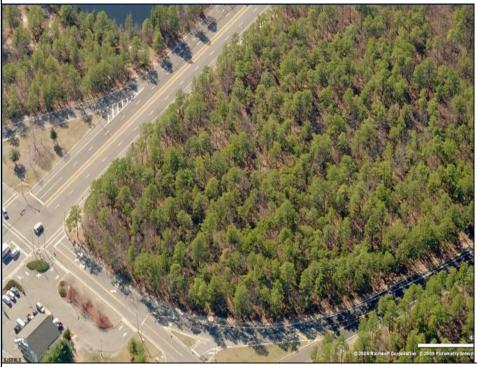

## COMMENTS

18.25 Acres with New Zoning. Very Favorable for Development Now! Fronts Three Highways! 1,265 Frontage on well traveled Black Horse Pike (Rt 322), 1,000 Frontage on Mays Landing Road (Spur of Rt 73), and 425 frontage on 8th Street. New Zoning passed circa 2020 changed the zoning to RDC (Rural Develoment Commercial District) which is very favorable for commercial development. This is one of the select properties in Folsom Boro with this special zoning designation. Would be an excellent candidate for a WaWa or similar type of application. Attached in the documents section is the RDC permitted uses. All Approvals are the reponsibility of the Buyer. Buyer shall be solely responsible for incurring the costs for any and all approvals, purchases, and permits required to develop the property. Buyer shall make application to the Folsom Boro and NJ Pinelands Commission (within 10 calendar days after a 30 day due diligence period). Call Today!