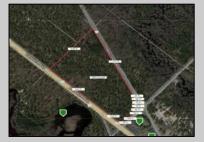

## **COMMENTS**

18.25 Acres with New Zoning. Very Favorable for Development Now! Fronts Three Highways! 1,265 Frontage on well traveled Black Horse Pike (Rt 322), 1,000 Frontage on Mays Landing Road (Spur of Rt 73), and 425 frontage on 8th Street. New Zoning passed circa 2020 changed the zoning to RDC (Rural Develoment Commercial District) which is very favorable for commercial development. This is one of the select properties in Folsom Boro with this special zoning designation. Would be an excellent candidate for a WaWa or similar type of application. Attached in the documents section is the RDC permitted uses. All Approvals are the reponsibility of the Buyer. Buyer shall be solely responsible for incurring the costs for any and all approvals, purchases, and permits required to develop the property. Buyer shall make application to the Folsom Boro and NJ Pinelands Commission (within 10 calendar days after a 30 day due diligence period). Call Today!