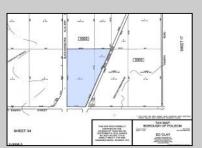

## **COMMENTS**

18.25 Acres with New Zoning. Very Favorable for Development Now! Fronts Three Highways! 1,265 Frontage on well traveled Black Horse Pike (Rt 322), 1,000 Frontage on Mays Landing Road (Spur of Rt 73), and 425 frontage on 8th Street. New Zoning passed circa 2020 changed the zoning to RDC (Rural Develoment Commercial District) which is very favorable for commercial development. This is one of the select properties in Folsom Boro with this special zoning designation. Would be an excellent candidate for a WaWa or similar type of application. Attached in the documents section is the RDC permitted uses. All Approvals are the reponsibility of the Buyer. Buyer shall be solely responsible for incurring the costs for any and all approvals, purchases, and permits required to develop the property. Buyer shall make application to the Folsom Boro and NJ Pinelands Commission (within 10 calendar days after a 30 day due diligence period). Call Today!