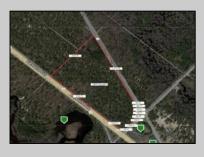

## COMMENTS

18.25 Acres with New Zoning. Very Favorable for Development Now! Fronts Three Highways! 1,265 Frontage on well traveled Black Horse Pike (Rt 322), 1,000 Frontage on Mays Landing Road (Spur of Rt 73), and 425 frontage on 8th Street. New Zoning passed circa 2020 changed the zoning to RDC (Rural Develoment Commercial District) which is very favorable for commercial development. This is one of the select properties in Folsom Boro with this special zoning designation. Would be an excellent candidate for a WaWa or similar type of application. Attached in the documents section is the RDC permitted uses. All Approvals are the reponsibility of the Buyer. Buyer shall be solely responsible for incurring the costs for any and all approvals, purchases, and permits required to develop the property. Buyer shall make application to the Folsom Boro and NJ Pinelands Commission (within 10 calendar days after a 30 day due diligence period). Call Today!