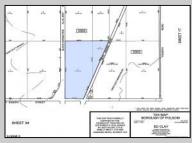

## COMMENTS

18.25 Acres with New Zoning. Very Favorable for Development Now! Fronts Three Highways! 1,265 Frontage on well traveled Black Horse Pike (Rt 322), 1,000 Frontage on Mays Landing Road (Spur of Rt 73), and 425 frontage on 8th Street. New Zoning passed circa 2020 changed the zoning to RDC (Rural Develoment Commercial District) which is very favorable for commercial development. This is one of the select properties in Folsom Boro with this special zoning designation. Would be an excellent candidate for a WaWa or similar type of application. Attached in the documents section is the RDC permitted uses. All Approvals are the reponsibility of the Buyer. Buyer shall be solely responsible for incurring the costs for any and all approvals, purchases, and permits required to develop the property. Buyer shall make application to the Folsom Boro and NJ Pinelands Commission (within 10 calendar days after a 30 day due diligence period). Call Today!