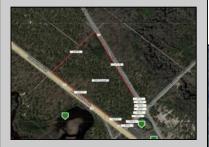

## **COMMENTS**

18.25 Acres with New Zoning. Very Favorable for Development Now! Fronts Three Highways! 1,265 Frontage on well traveled Black Horse Pike (Rt 322), 1,000 Frontage on Mays Landing Road (Spur of Rt 73), and 425 frontage on 8th Street. New Zoning passed circa 2020 changed the zoning to RDC (Rural Develoment Commercial District) which is very favorable for commercial development. This is one of the select properties in Folsom Boro with this special zoning designation. Would be an excellent candidate for a WaWa or similar type of application. Attached in the documents section is the RDC permitted uses. All Approvals are the reponsibility of the Buyer. Buyer shall be solely responsible for incurring the costs for any and all approvals, purchases, and permits required to develop the property. Buyer shall make application to the Folsom Boro and NJ Pinelands Commission (within 10 calendar days after a 30 day due diligence period). Call Today!