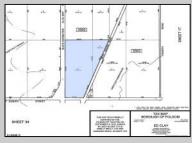

## COMMENTS

18.25 Acres with New Zoning. Very Favorable for Development Now! Fronts Three Highways! 1,265 Frontage on well traveled Black Horse Pike (Rt 322), 1,000 Frontage on Mays Landing Road (Spur of Rt 73), and 425 frontage on 8th Street. New Zoning passed circa 2020 changed the zoning to RDC (Rural Develoment Commercial District) which is very favorable for commercial development. This is one of the select properties in Folsom Boro with this special zoning designation. Would be an excellent candidate for a WaWa or similar type of application. Attached in the documents section is the RDC permitted uses. All Approvals are the reponsibility of the Buyer. Buyer shall be solely responsible for incurring the costs for any and all approvals, purchases, and permits required to develop the property. Buyer shall make application to the Folsom Boro and NJ Pinelands Commission (within 10 calendar days after a 30 day due diligence period). Call Today!