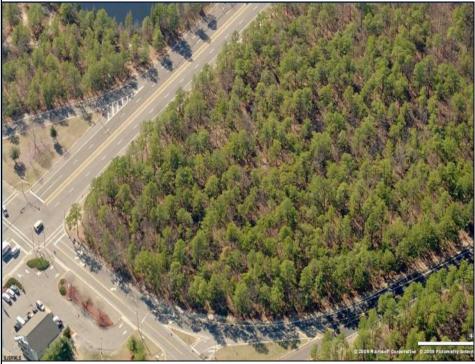

## COMMENTS

18.25 Acres with New Zoning. Very Favorable for Development Now! Fronts Three Highways! 1,265 Frontage on well traveled Black Horse Pike (Rt 322), 1,000 Frontage on Mays Landing Road (Spur of Rt 73), and 425 frontage on 8th Street. New Zoning passed circa 2020 changed the zoning to RDC (Rural Develoment Commercial District) which is very favorable for commercial development. This is one of the select properties in Folsom Boro with this special zoning designation. Would be an excellent candidate for a WaWa or similar type of application. Attached in the documents section is the RDC permitted uses. All Approvals are the reponsibility of the Buyer. Buyer shall be solely responsible for incurring the costs for any and all approvals, purchases, and permits required to develop the property. Buyer shall make application to the Folsom Boro and NJ Pinelands Commission (within 10 calendar days after a 30 day due diligence period). Call Today!