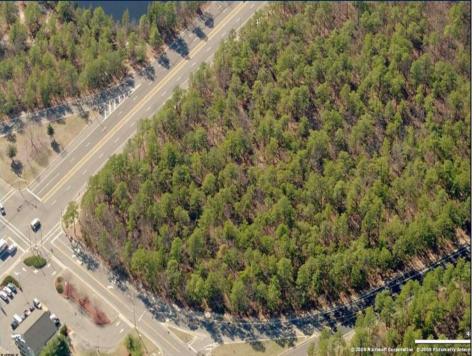

## **COMMENTS**

18.25 Acres with New Zoning. Very Favorable for Development Now! Fronts Three Highways! 1,265 Frontage on well traveled Black Horse Pike (Rt 322), 1,000 Frontage on Mays Landing Road (Spur of Rt 73), and 425 frontage on 8th Street. New Zoning passed circa 2020 changed the zoning to RDC (Rural Develoment Commercial District) which is very favorable for commercial development. This is one of the select properties in Folsom Boro with this special zoning designation. Would be an excellent candidate for a WaWa or similar type of application. Attached in the documents section is the RDC permitted uses. All Approvals are the reponsibility of the Buyer. Buyer shall be solely responsible for incurring the costs for any and all approvals, purchases, and permits required to develop the property. Buyer shall make application to the Folsom Boro and NJ Pinelands Commission (within 10 calendar days after a 30 day due diligence period). Call Today!