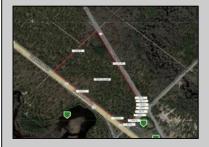

## **COMMENTS**

18.25 Acres with New Zoning. Very Favorable for Development Now! Fronts Three Highways! 1,265 Frontage on well traveled Black Horse Pike (Rt 322), 1,000 Frontage on Mays Landing Road (Spur of Rt 73), and 425 frontage on 8th Street. New Zoning passed circa 2020 changed the zoning to RDC (Rural Develoment Commercial District) which is very favorable for commercial development. This is one of the select properties in Folsom Boro with this special zoning designation. Would be an excellent candidate for a WaWa or similar type of application. Attached in the documents section is the RDC permitted uses. All Approvals are the reponsibility of the Buyer. Buyer shall be solely responsible for incurring the costs for any and all approvals, purchases, and permits required to develop the property. Buyer shall make application to the Folsom Boro and NJ Pinelands Commission (within 10 calendar days after a 30 day due diligence period). Call Today!