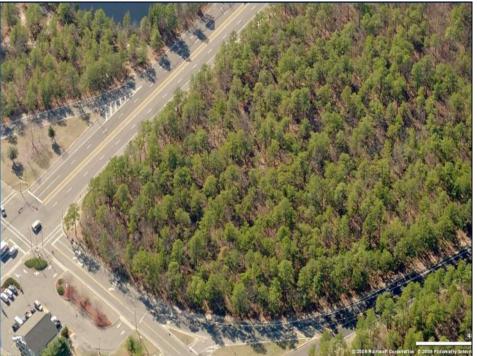

## **COMMENTS**

18.25 Acres with New Zoning. Very Favorable for Development Now! Fronts Three Highways! 1,265 Frontage on well traveled Black Horse Pike (Rt 322), 1,000 Frontage on Mays Landing Road (Spur of Rt 73), and 425 frontage on 8th Street. New Zoning passed circa 2020 changed the zoning to RDC (Rural Develoment Commercial District) which is very favorable for commercial development. This is one of the select properties in Folsom Boro with this special zoning designation. Would be an excellent candidate for a WaWa or similar type of application. Attached in the documents section is the RDC permitted uses. All Approvals are the reponsibility of the Buyer. Buyer shall be solely responsible for incurring the costs for any and all approvals, purchases, and permits required to develop the property. Buyer shall make application to the Folsom Boro and NJ Pinelands Commission (within 10 calendar days after a 30 day due diligence period). Call Today!