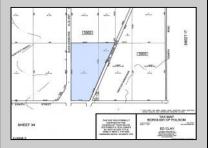

## **COMMENTS**

18.25 Acres with New Zoning. Very Favorable for Development Now! Fronts Three Highways! 1,265 Frontage on well traveled Black Horse Pike (Rt 322), 1,000 Frontage on Mays Landing Road (Spur of Rt 73), and 425 frontage on 8th Street. New Zoning passed circa 2020 changed the zoning to RDC (Rural Develoment Commercial District) which is very favorable for commercial development. This is one of the select properties in Folsom Boro with this special zoning designation. Would be an excellent candidate for a WaWa or similar type of application. Attached in the documents section is the RDC permitted uses. All Approvals are the reponsibility of the Buyer. Buyer shall be solely responsible for incurring the costs for any and all approvals, purchases, and permits required to develop the property. Buyer shall make application to the Folsom Boro and NJ Pinelands Commission (within 10 calendar days after a 30 day due diligence period). Call Today!