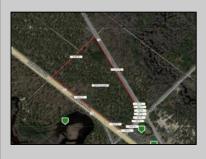

## COMMENTS

18.25 Acres with New Zoning. Very Favorable for Development Now! Fronts Three Highways! 1,265 Frontage on well traveled Black Horse Pike (Rt 322), 1,000 Frontage on Mays Landing Road (Spur of Rt 73), and 425 frontage on 8th Street. New Zoning passed circa 2020 changed the zoning to RDC (Rural Develoment Commercial District) which is very favorable for commercial development. This is one of the select properties in Folsom Boro with this special zoning designation. Would be an excellent candidate for a WaWa or similar type of application. Attached in the documents section is the RDC permitted uses. All Approvals are the reponsibility of the Buyer. Buyer shall be solely responsible for incurring the costs for any and all approvals, purchases, and permits required to develop the property. Buyer shall make application to the Folsom Boro and NJ Pinelands Commission (within 10 calendar days after a 30 day due diligence period). Call Today!