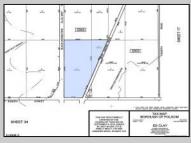

## COMMENTS

18.25 Acres with New Zoning. Very Favorable for Development Now! Fronts Three Highways! 1,265 Frontage on well traveled Black Horse Pike (Rt 322), 1,000 Frontage on Mays Landing Road (Spur of Rt 73), and 425 frontage on 8th Street. New Zoning passed circa 2020 changed the zoning to RDC (Rural Develoment Commercial District) which is very favorable for commercial development. This is one of the select properties in Folsom Boro with this special zoning designation. Would be an excellent candidate for a WaWa or similar type of application. Attached in the documents section is the RDC permitted uses. All Approvals are the reponsibility of the Buyer. Buyer shall be solely responsible for incurring the costs for any and all approvals, purchases, and permits required to develop the property. Buyer shall make application to the Folsom Boro and NJ Pinelands Commission (within 10 calendar days after a 30 day due diligence period). Call Today!