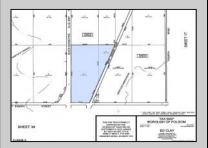

## **COMMENTS**

18.25 Acres with New Zoning. Very Favorable for Development Now! Fronts Three Highways! 1,265 Frontage on well traveled Black Horse Pike (Rt 322), 1,000 Frontage on Mays Landing Road (Spur of Rt 73), and 425 frontage on 8th Street. New Zoning passed circa 2020 changed the zoning to RDC (Rural Develoment Commercial District) which is very favorable for commercial development. This is one of the select properties in Folsom Boro with this special zoning designation. Would be an excellent candidate for a WaWa or similar type of application. Attached in the documents section is the RDC permitted uses. All Approvals are the reponsibility of the Buyer. Buyer shall be solely responsible for incurring the costs for any and all approvals, purchases, and permits required to develop the property. Buyer shall make application to the Folsom Boro and NJ Pinelands Commission (within 10 calendar days after a 30 day due diligence period). Call Today!