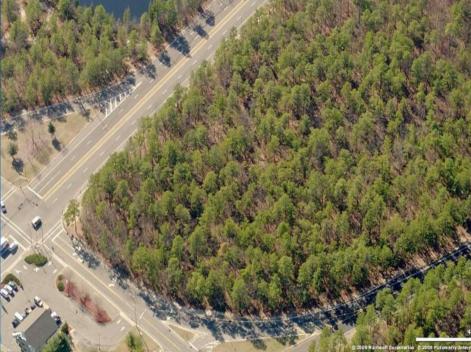

## **COMMENTS**

18.25 Acres with New Zoning. Very Favorable for Development Now! Fronts Three Highways! 1,265 Frontage on well traveled Black Horse Pike (Rt 322), 1,000 Frontage on Mays Landing Road (Spur of Rt 73), and 425 frontage on 8th Street. New Zoning passed circa 2020 changed the zoning to RDC (Rural Develoment Commercial District) which is very favorable for commercial development. This is one of the select properties in Folsom Boro with this special zoning designation. Would be an excellent candidate for a WaWa or similar type of application. Attached in the documents section is the RDC permitted uses. All Approvals are the reponsibility of the Buyer. Buyer shall be solely responsible for incurring the costs for any and all approvals, purchases, and permits required to develop the property. Buyer shall make application to the Folsom Boro and NJ Pinelands Commission (within 10 calendar days after a 30 day due diligence period). Call Today!