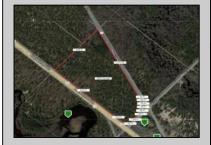

## **COMMENTS**

18.25 Acres with New Zoning. Very Favorable for Development Now! Fronts Three Highways! 1,265 Frontage on well traveled Black Horse Pike (Rt 322), 1,000 Frontage on Mays Landing Road (Spur of Rt 73), and 425 frontage on 8th Street. New Zoning passed circa 2020 changed the zoning to RDC (Rural Develoment Commercial District) which is very favorable for commercial development. This is one of the select properties in Folsom Boro with this special zoning designation. Would be an excellent candidate for a WaWa or similar type of application. Attached in the documents section is the RDC permitted uses. All Approvals are the reponsibility of the Buyer. Buyer shall be solely responsible for incurring the costs for any and all approvals, purchases, and permits required to develop the property. Buyer shall make application to the Folsom Boro and NJ Pinelands Commission (within 10 calendar days after a 30 day due diligence period). Call Today!