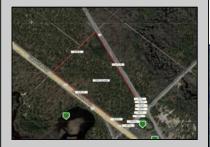

## **COMMENTS**

18.25 Acres with New Zoning. Very Favorable for Development Now! Fronts Three Highways! 1,265 Frontage on well traveled Black Horse Pike (Rt 322), 1,000 Frontage on Mays Landing Road (Spur of Rt 73), and 425 frontage on 8th Street. New Zoning passed circa 2020 changed the zoning to RDC (Rural Develoment Commercial District) which is very favorable for commercial development. This is one of the select properties in Folsom Boro with this special zoning designation. Would be an excellent candidate for a WaWa or similar type of application. Attached in the documents section is the RDC permitted uses. All Approvals are the reponsibility of the Buyer. Buyer shall be solely responsible for incurring the costs for any and all approvals, purchases, and permits required to develop the property. Buyer shall make application to the Folsom Boro and NJ Pinelands Commission (within 10 calendar days after a 30 day due diligence period). Call Today!