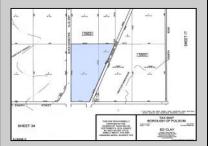

## **COMMENTS**

18.25 Acres with New Zoning. Very Favorable for Development Now! Fronts Three Highways! 1,265 Frontage on well traveled Black Horse Pike (Rt 322), 1,000 Frontage on Mays Landing Road (Spur of Rt 73), and 425 frontage on 8th Street. New Zoning passed circa 2020 changed the zoning to RDC (Rural Develoment Commercial District) which is very favorable for commercial development. This is one of the select properties in Folsom Boro with this special zoning designation. Would be an excellent candidate for a WaWa or similar type of application. Attached in the documents section is the RDC permitted uses. All Approvals are the reponsibility of the Buyer. Buyer shall be solely responsible for incurring the costs for any and all approvals, purchases, and permits required to develop the property. Buyer shall make application to the Folsom Boro and NJ Pinelands Commission (within 10 calendar days after a 30 day due diligence period). Call Today!