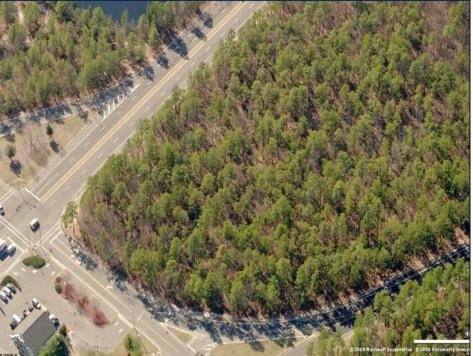

## **COMMENTS**

18.25 Acres with New Zoning. Very Favorable for Development Now! Fronts Three Highways! 1,265 Frontage on well traveled Black Horse Pike (Rt 322), 1,000 Frontage on Mays Landing Road (Spur of Rt 73), and 425 frontage on 8th Street. New Zoning passed circa 2020 changed the zoning to RDC (Rural Develoment Commercial District) which is very favorable for commercial development. This is one of the select properties in Folsom Boro with this special zoning designation. Would be an excellent candidate for a WaWa or similar type of application. Attached in the documents section is the RDC permitted uses. All Approvals are the reponsibility of the Buyer. Buyer shall be solely responsible for incurring the costs for any and all approvals, purchases, and permits required to develop the property. Buyer shall make application to the Folsom Boro and NJ Pinelands Commission (within 10 calendar days after a 30 day due diligence period). Call Today!