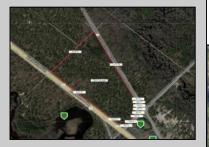

## **COMMENTS**

18.25 Acres with New Zoning. Very Favorable for Development Now! Fronts Three Highways! 1,265 Frontage on well traveled Black Horse Pike (Rt 322), 1,000 Frontage on Mays Landing Road (Spur of Rt 73), and 425 frontage on 8th Street. New Zoning passed circa 2020 changed the zoning to RDC (Rural Develoment Commercial District) which is very favorable for commercial development. This is one of the select properties in Folsom Boro with this special zoning designation. Would be an excellent candidate for a WaWa or similar type of application. Attached in the documents section is the RDC permitted uses. All Approvals are the reponsibility of the Buyer. Buyer shall be solely responsible for incurring the costs for any and all approvals, purchases, and permits required to develop the property. Buyer shall make application to the Folsom Boro and NJ Pinelands Commission (within 10 calendar days after a 30 day due diligence period). Call Today!