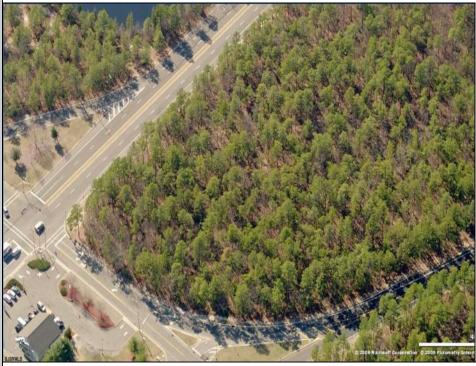

## COMMENTS

18.25 Acres with New Zoning. Very Favorable for Development Now! Fronts Three Highways! 1,265 Frontage on well traveled Black Horse Pike (Rt 322), 1,000 Frontage on Mays Landing Road (Spur of Rt 73), and 425 frontage on 8th Street. New Zoning passed circa 2020 changed the zoning to RDC (Rural Develoment Commercial District) which is very favorable for commercial development. This is one of the select properties in Folsom Boro with this special zoning designation. Would be an excellent candidate for a WaWa or similar type of application. Attached in the documents section is the RDC permitted uses. All Approvals are the reponsibility of the Buyer. Buyer shall be solely responsible for incurring the costs for any and all approvals, purchases, and permits required to develop the property. Buyer shall make application to the Folsom Boro and NJ Pinelands Commission (within 10 calendar days after a 30 day due diligence period). Call Today!